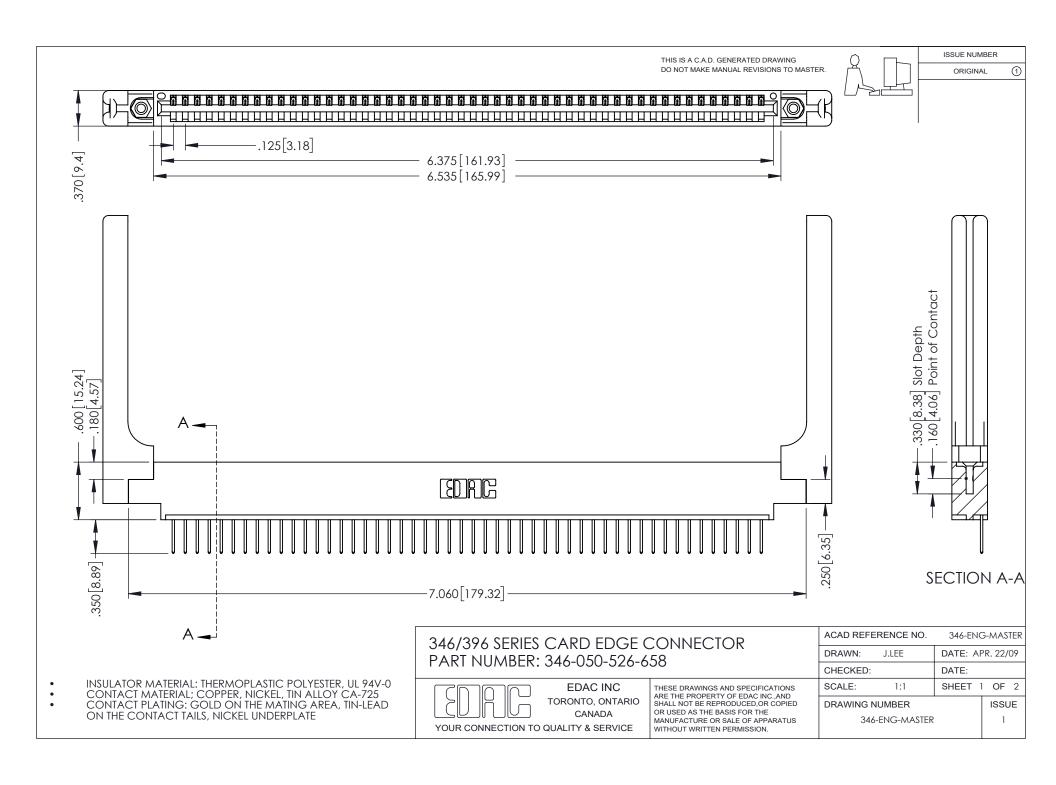

## **Contact Code 556**

INSULATOR MATERIAL: THERMOPLASTIC POLYESTER, UL 94V-0 CONTACT MATERIAL; COPPER, NICKEL, TIN ALLOY CA-725 CONTACT PLATING: GOLD ON THE MATING AREA, TIN-LEAD

ON THE CONTACT TAILS, NICKEL UNDERPLATE

## 346/396 SERIES CARD EDGE CONNECTOR CONTACT CODE 555,556,558,559,560 DIMENSIONS

YOUR CONNECTION TO QUALITY & SERVICE

**EDAC INC** TORONTO, ONTARIO CANADA

THESE DRAWINGS AND SPECIFICATIONS ARE THE PROPERTY OF EDAC INC.,AND SHALL NOT BE REPRODUCED, OR COPIED OR USED AS THE BASIS FOR THE MANUFACTURE OR SALE OF APPARATUS WITHOUT WRITTEN PERMISSION.