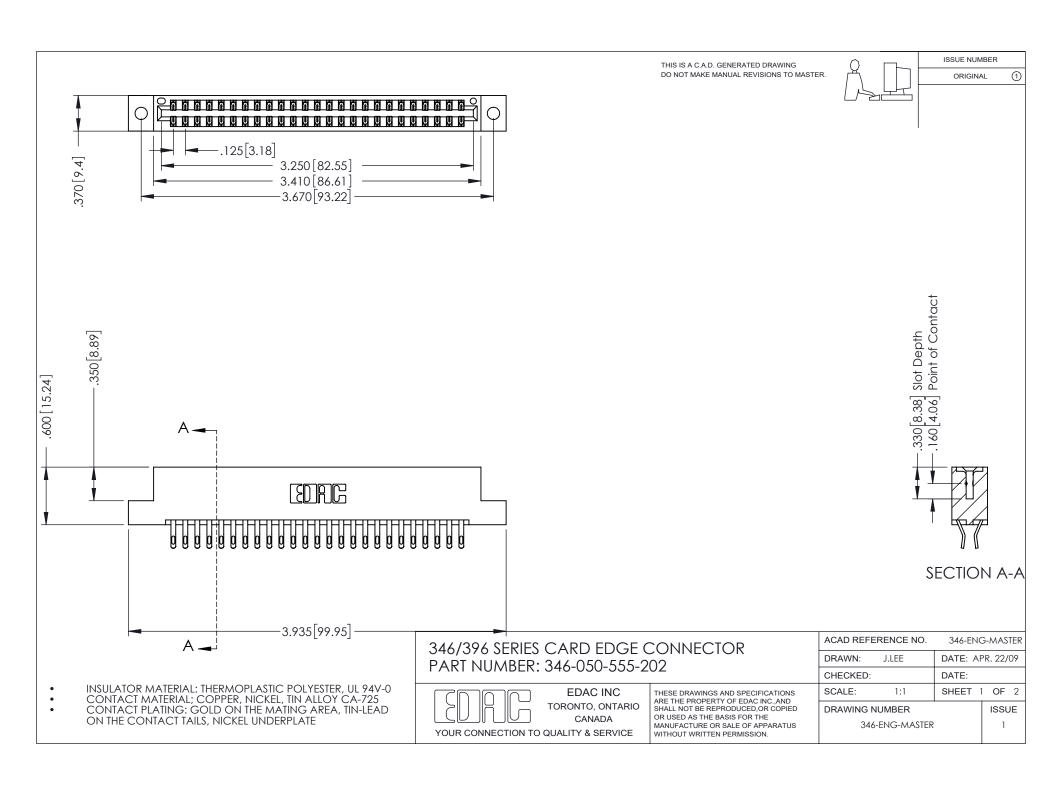

THIS IS A C.A.D. GENERATED DRAWING DO NOT MAKE MANUAL REVISIONS TO MASTER.

ORIGINAL 1

ISSUE NUMBER

**Contact Code 555** 

**Contact Code 556** 

INSULATOR MATERIAL: THERMOPLASTIC POLYESTER, UL 94V-0 CONTACT MATERIAL; COPPER, NICKEL, TIN ALLOY CA-725 CONTACT PLATING: GOLD ON THE MATING AREA, TIN-LEAD

ON THE CONTACT TAILS, NICKEL UNDERPLATE

## 346/396 SERIES CARD EDGE CONNECTOR CONTACT CODE 555,556,558,559,560 DIMENSIONS

YOUR CONNECTION TO QUALITY & SERVICE

**EDAC INC** TORONTO, ONTARIO CANADA

THESE DRAWINGS AND SPECIFICATIONS ARE THE PROPERTY OF EDAC INC.,AND SHALL NOT BE REPRODUCED, OR COPIED OR USED AS THE BASIS FOR THE MANUFACTURE OR SALE OF APPARATUS WITHOUT WRITTEN PERMISSION.

|   | ACAD REFERENCE NO. | 346-ENG-MASTER   |
|---|--------------------|------------------|
|   | DRAWN: J.LEE       | DATE: APR. 22/09 |
| ) | CHECKED:           | DATE:            |
|   | SCALE: 1:1         | SHEET 2 OF 2     |
|   | DRAWING NUMBER     | ISSUE            |
|   | 346-ENG-MASTER     | 1                |