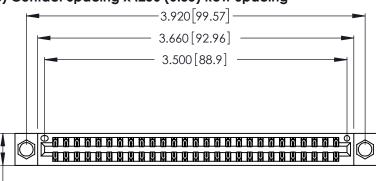

<u>Contact Dimensions:</u>
520-P.C. Tail .030x.018 (0.76x0.46) - Tail LG. = .175 (4.45) .125 (3.18) Contact Spacing x .250 (6.35) Row Spacing

.370 [9.4]

DO NOT MAKE MANUAL REVISIONS TO MASTER.

THIS IS A C.A.D. GENERATED DRAWING

Card Slot Accepts .054 [1.37] to .070 [1.78] Thick P.C. Board .330 [8.38] Card Slot .160 [4.07] Point of Contact

- INSULATOR MATERIAL: THERMOPLASTIC POLYESTER, UL 94V-0 CONTACT MATERIAL; COPPER, NICKEL, TIN ALLOY CA-725
- CONTACT PLATING: GOLD ON THE MATING AREA, TIN-LEAD ON THE CONTACT TAILS, NICKEL UNDERPLATE

| 346/396 SERIES CARD EDGE CONNECTOR |
|------------------------------------|
| PART NUMBER: 346-054-520-804       |

YOUR CONNECTION TO QUALITY & SERVICE

**EDAC INC** TORONTO, ONTARIO CANADA

THESE DRAWINGS AND SPECIFICATIONS ARE THE PROPERTY OF EDAC INC., AND SHALL NOT BE REPRODUCED, OR COPIED OR USED AS THE BASIS FOR THE MANUFACTURE OR SALE OF APPARATUS WITHOUT WRITTEN PERMISSION.