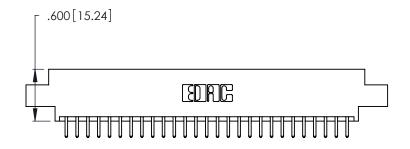

<u>Contact Dimensions:</u>
520-P.C. Tail .030x.018 (0.76x0.46) - Tail LG. = .175 (4.45) .125 (3.18) Contact Spacing x .250 (6.35) Row Spacing

.370 [9.4]

DO NOT MAKE MANUAL REVISIONS TO MASTER.

THIS IS A C.A.D. GENERATED DRAWING

Card Slot Accepts .054 [1.37] to .070 [1.78] Thick P.C. Board .330 [8.38] Card Slot .160 [4.07] Point of Contact

- INSULATOR MATERIAL: THERMOPLASTIC POLYESTER, UL 94V-0 CONTACT MATERIAL; COPPER, NICKEL, TIN ALLOY CA-725
- CONTACT PLATING: GOLD ON THE MATING AREA, TIN-LEAD ON THE CONTACT TAILS, NICKEL UNDERPLATE

| 346/396 SERIES CARD EDGE CONNECTOR |
|------------------------------------|
| PART NUMBER: 346-054-520-804       |

YOUR CONNECTION TO QUALITY & SERVICE

**EDAC INC** TORONTO, ONTARIO CANADA

THESE DRAWINGS AND SPECIFICATIONS ARE THE PROPERTY OF EDAC INC., AND SHALL NOT BE REPRODUCED, OR COPIED OR USED AS THE BASIS FOR THE MANUFACTURE OR SALE OF APPARATUS WITHOUT WRITTEN PERMISSION.