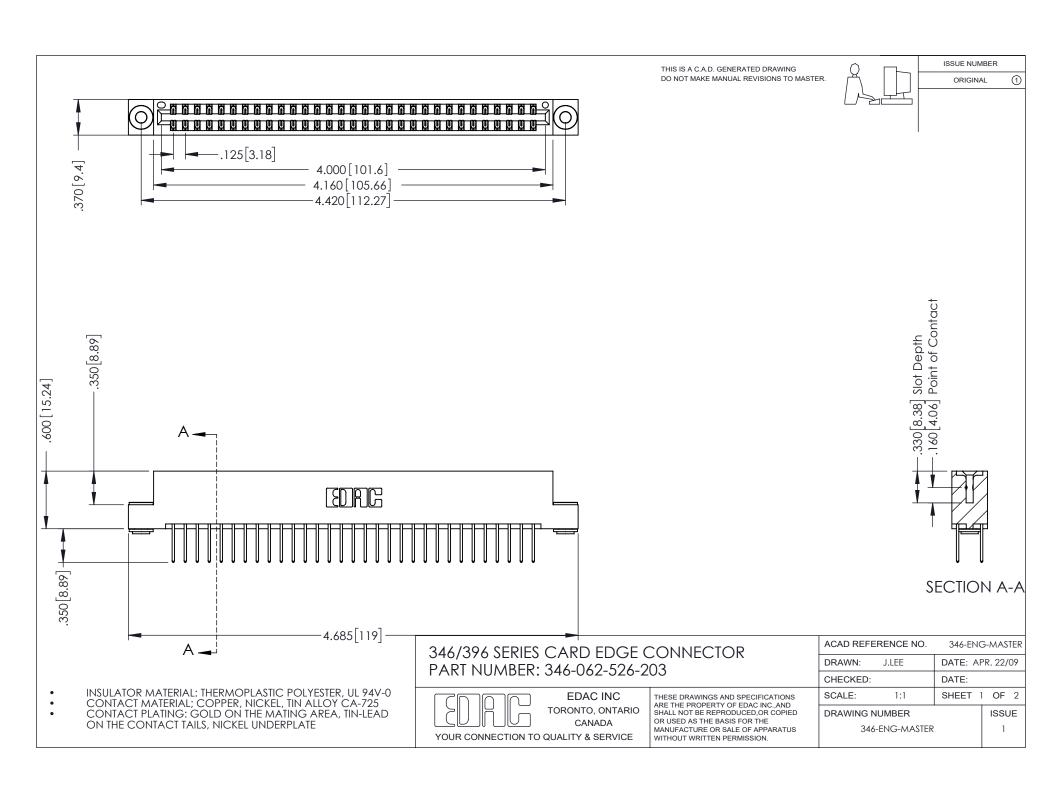

THIS IS A C.A.D. GENERATED DRAWING DO NOT MAKE MANUAL REVISIONS TO MASTER.

ORIGINAL 1

ISSUE NUMBER

**Contact Code 555** 

**Contact Code 556** 

INSULATOR MATERIAL: THERMOPLASTIC POLYESTER, UL 94V-0 CONTACT MATERIAL; COPPER, NICKEL, TIN ALLOY CA-725 CONTACT PLATING: GOLD ON THE MATING AREA, TIN-LEAD

ON THE CONTACT TAILS, NICKEL UNDERPLATE

## 346/396 SERIES CARD EDGE CONNECTOR CONTACT CODE 555,556,558,559,560 DIMENSIONS

YOUR CONNECTION TO QUALITY & SERVICE

**EDAC INC** TORONTO, ONTARIO CANADA

THESE DRAWINGS AND SPECIFICATIONS ARE THE PROPERTY OF EDAC INC.,AND SHALL NOT BE REPRODUCED, OR COPIED OR USED AS THE BASIS FOR THE MANUFACTURE OR SALE OF APPARATUS WITHOUT WRITTEN PERMISSION.

|   | ACAD REFERENCE NO. | 346-ENG-MASTER   |
|---|--------------------|------------------|
|   | DRAWN: J.LEE       | DATE: APR. 22/09 |
| ) | CHECKED:           | DATE:            |
|   | SCALE: 1:1         | SHEET 2 OF 2     |
|   | DRAWING NUMBER     | ISSUE            |
|   | 346-ENG-MASTER     | 1                |