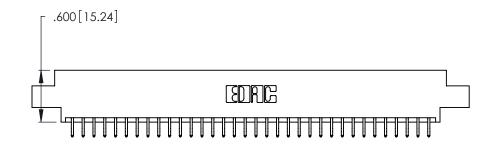

Contact Dimensions:
556-Extender Board Bend (Code 520 Contacts)
See Sheet 2 for Contact Code 555, 556, 558, 559, 560 Dimensions

.370 [9.4]

-4.795[121.79] 4.535[115.19] — 4.375[111.13] — 

THIS IS A C.A.D. GENERATED DRAWING DO NOT MAKE MANUAL REVISIONS TO MASTER.

1

Card Slot Accepts .054 [1.37] to .070 [1.78] Thick P.C. Board .330 [8.38] Card Slot .160 [4.07] Point of Contact

INSULATOR MATERIAL: THERMOPLASTIC POLYESTER, UL 94V-0 CONTACT MATERIAL; COPPER, NICKEL, TIN\_ALLOY CA-725

CONTACT PLATING: GOLD ON THE MATING AREA, TIN-LEAD ON THE CONTACT TAILS, NICKEL UNDERPLATE

346/396 SERIES CARD EDGE CONNECTOR PART NUMBER: 346-068-556-804

YOUR CONNECTION TO QUALITY & SERVICE

**EDAC INC** TORONTO, ONTARIO CANADA