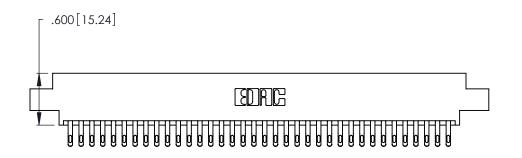

1

Card Slot Accepts .054 [1.37] to .070 [1.78] Thick P.C. Board .330 [8.38] Card Slot .160 [4.07] Point of Contact

- INSULATOR MATERIAL: THERMOPLASTIC POLYESTER, UL 94V-0 CONTACT MATERIAL; COPPER, NICKEL, TIN ALLOY CA-725
- CONTACT PLATING: GOLD ON THE MATING AREA, TIN-LEAD ON THE CONTACT TAILS, NICKEL UNDERPLATE