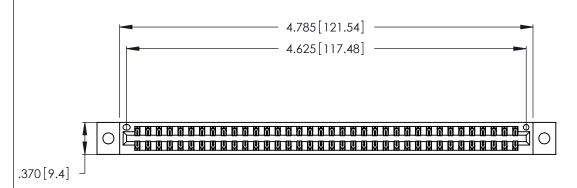

| 346/396 SERIES CARD EDGE CONNECTOR |
|------------------------------------|
| PART NUMBER: 346-072-555-802       |

**EDAC INC** TORONTO, ONTARIO CANADA

THESE DRAWINGS AND SPECIFICATIONS ARE THE PROPERTY OF EDAC INC.,AND SHALL NOT BE REPRODUCED, OR COPIED OR USED AS THE BASIS FOR THE MANUFACTURE OR SALE OF APPARATUS WITHOUT WRITTEN PERMISSION.

1

Card Slot Accepts .054 [1.37] to .070 [1.78] Thick P.C. Board .330 [8.38] Card Slot .160 [4.07] Point of Contact

- INSULATOR MATERIAL: THERMOPLASTIC POLYESTER, UL 94V-0 CONTACT MATERIAL; COPPER, NICKEL, TIN ALLOY CA-725
- CONTACT PLATING: GOLD ON THE MATING AREA, TIN-LEAD ON THE CONTACT TAILS, NICKEL UNDERPLATE