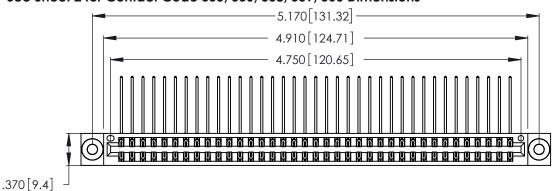

Contact Dimensions:
559-90 Degree Bend (Code 541 Contacts)
See Sheet 2 for Contact Code 555, 556, 558, 559, 560 Dimensions

THIS IS A C.A.D. GENERATED DRAWING DO NOT MAKE MANUAL REVISIONS TO MASTER.

- INSULATOR MATERIAL: THERMOPLASTIC POLYESTER, UL 94V-0 CONTACT MATERIAL; COPPER, NICKEL, TIN ALLOY CA-725
- CONTACT PLATING: GOLD ON THE MATING AREA, TIN-LEAD ON THE CONTACT TAILS, NICKEL UNDERPLATE

346/396 SERIES CARD EDGE CONNECTOR PART NUMBER: 346-074-559-803

**EDAC INC** TORONTO, ONTARIO CANADA

THESE DRAWINGS AND SPECIFICATIONS ARE THE PROPERTY OF EDAC INC., AND SHALL NOT BE REPRODUCED, OR COPIED OR USED AS THE BASIS FOR THE MANUFACTURE OR SALE OF APPARATUS WITHOUT WRITTEN PERMISSION.