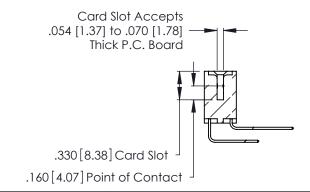

346/396 SERIES CARD EDGE CONNECTOR CONTACT CODE 555,556,558,559,560 DIMENSIONS

YOUR CONNECTION TO QUALITY & SERVICE

**EDAC INC** TORONTO, ONTARIO CANADA

THESE DRAWINGS AND SPECIFICATIONS ARE THE PROPERTY OF EDAC INC.,AND SHALL NOT BE REPRODUCED, OR COPIED OR USED AS THE BASIS FOR THE MANUFACTURE OR SALE OF APPARATUS WITHOUT WRITTEN PERMISSION.