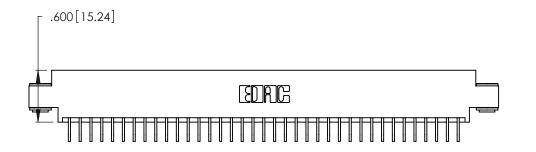

346/396 SERIES CARD EDGE CONNECTOR PART NUMBER: 346-074-559-803

**EDAC INC** TORONTO, ONTARIO CANADA

THESE DRAWINGS AND SPECIFICATIONS ARE THE PROPERTY OF EDAC INC., AND SHALL NOT BE REPRODUCED, OR COPIED OR USED AS THE BASIS FOR THE MANUFACTURE OR SALE OF APPARATUS WITHOUT WRITTEN PERMISSION.