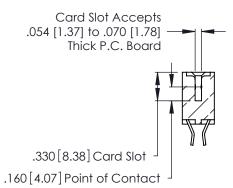

THIS IS A C.A.D. GENERATED DRAWING DO NOT MAKE MANUAL REVISIONS TO MASTER.

ISSUE NUMBER

ORIGINAL

1

**Contact Code 555** 

Contact Code 556

**Contact Code 558** 

**Contact Code 559** 

Contact Code 560

INSULATOR MATERIAL: THERMOPLASTIC POLYESTER, UL 94V-0 CONTACT MATERIAL; COPPER, NICKEL, TIN ALLOY CA-725 CONTACT PLATING: GOLD ON THE MATING AREA, TIN-LEAD

ON THE CONTACT TAILS, NICKEL UNDERPLATE

346/396 SERIES CARD EDGE CONNECTOR CONTACT CODE 555,556,558,559,560 DIMENSIONS

YOUR CONNECTION TO QUALITY & SERVICE

**EDAC INC** TORONTO, ONTARIO CANADA

THESE DRAWINGS AND SPECIFICATIONS ARE THE PROPERTY OF EDAC INC.,AND SHALL NOT BE REPRODUCED, OR COPIED OR USED AS THE BASIS FOR THE MANUFACTURE OR SALE OF APPARATUS WITHOUT WRITTEN PERMISSION.

| ACAD REFERENCE NO. | 346-ENG-MASTER   |
|--------------------|------------------|
| DRAWN: J.LEE       | DATE: APR. 22/09 |
| <br>CHECKED:       | DATE:            |
| SCALE: 1:1         | SHEET 2 OF 2     |
| DRAWING NUMBER     | ISSUE            |
| 346-ENG-MASTER     | 1                |