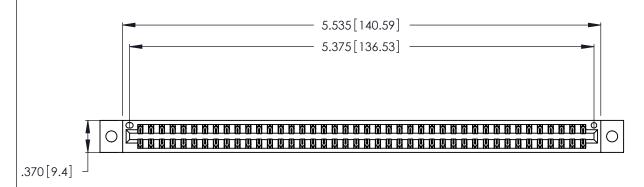

<u>Contact Dimensions:</u>
555-Extender Board Bend (Code 500 Contacts)
See Sheet 2 for Contact Code 555, 556, 558, 559, 560 Dimensions

THIS IS A C.A.D. GENERATED DRAWING DO NOT MAKE MANUAL REVISIONS TO MASTER.

1

.600 [15.24] EDRG 

- INSULATOR MATERIAL: THERMOPLASTIC POLYESTER, UL 94V-0 CONTACT MATERIAL; COPPER, NICKEL, TIN ALLOY CA-725
- CONTACT PLATING: GOLD ON THE MATING AREA, TIN-LEAD ON THE CONTACT TAILS, NICKEL UNDERPLATE

| 346/396 SERIES CARD EDGE CONNECTOR |
|------------------------------------|
| PART NUMBER: 346-084-555-202       |

YOUR CONNECTION TO QUALITY & SERVICE

**EDAC INC** TORONTO, ONTARIO CANADA

THESE DRAWINGS AND SPECIFICATIONS ARE THE PROPERTY OF EDAC INC., AND SHALL NOT BE REPRODUCED, OR COPIED OR USED AS THE BASIS FOR THE MANUFACTURE OR SALE OF APPARATUS WITHOUT WRITTEN PERMISSION.

| ACAD REFERENCE NO. | 346-ENG-MASTER   |
|--------------------|------------------|
| DRAWN: J.LEE       | DATE: APR. 22/09 |
| CHECKED:           | DATE:            |
| SCALE: N.T.S       | SHEET 1 OF 2     |
| DRAWING NUMBER     | ISSUE            |
| 346-ENG-MASTER     | 1                |