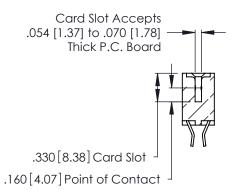

<u>Contact Dimensions:</u>
555-Extender Board Bend (Code 500 Contacts)
See Sheet 2 for Contact Code 555, 556, 558, 559, 560 Dimensions -5.795[147.19]-

.370 [9.4]

THIS IS A C.A.D. GENERATED DRAWING DO NOT MAKE MANUAL REVISIONS TO MASTER.

(1)

5.535 [140.59] 5.375 [136.53] -

.600 [15.24] EDING 

INSULATOR MATERIAL: THERMOPLASTIC POLYESTER, UL 94V-0 CONTACT MATERIAL; COPPER, NICKEL, TIN ALLOY CA-725

CONTACT PLATING: GOLD ON THE MATING AREA, TIN-LEAD ON THE CONTACT TAILS, NICKEL UNDERPLATE