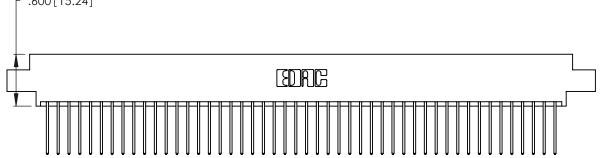

Contact Code 560

INSULATOR MATERIAL: THERMOPLASTIC POLYESTER, UL 94V-0 CONTACT MATERIAL; COPPER, NICKEL, TIN ALLOY CA-725 CONTACT PLATING: GOLD ON THE MATING AREA, TIN-LEAD

ON THE CONTACT TAILS, NICKEL UNDERPLATE

346/396 SERIES CARD EDGE CONNECTOR CONTACT CODE 555,556,558,559,560 DIMENSIONS

YOUR CONNECTION TO QUALITY & SERVICE

**EDAC INC** TORONTO, ONTARIO CANADA

THESE DRAWINGS AND SPECIFICATIONS ARE THE PROPERTY OF EDAC INC.,AND SHALL NOT BE REPRODUCED, OR COPIED OR USED AS THE BASIS FOR THE MANUFACTURE OR SALE OF APPARATUS WITHOUT WRITTEN PERMISSION.

|          | ACAD REFERENCE NO. | 346-ENG-MASTER   |  |
|----------|--------------------|------------------|--|
| <b>.</b> | DRAWN: J.LEE       | DATE: APR. 22/09 |  |
|          | CHECKED:           | DATE:            |  |
|          | SCALE: 1:1         | SHEET 2 OF 2     |  |
|          | DRAWING NUMBER     | ISSUE            |  |
|          | 346-ENG-MASTER     | 1                |  |