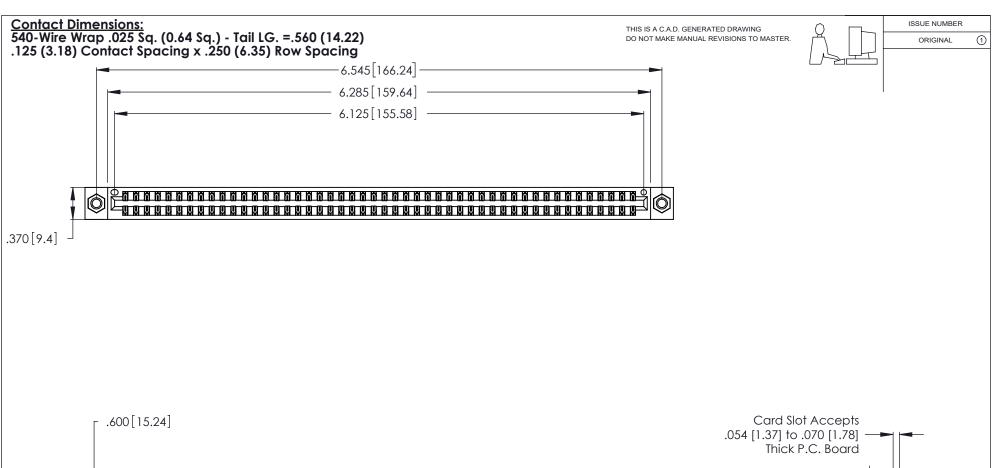

.330 [8.38] Card Slot .160 [4.07] Point of Contact

INSULATOR MATERIAL: THERMOPLASTIC POLYESTER, UL 94V-0 CONTACT MATERIAL; COPPER, NICKEL, TIN\_ALLOY CA-725

CONTACT PLATING: GOLD ON THE MATING AREA, TIN-LEAD ON THE CONTACT TAILS, NICKEL UNDERPLATE

346/396 SERIES CARD EDGE CONNECTOR PART NUMBER: 346-096-540-807

YOUR CONNECTION TO QUALITY & SERVICE

**EDAC INC** TORONTO, ONTARIO CANADA

THESE DRAWINGS AND SPECIFICATIONS ARE THE PROPERTY OF EDAC INC.,AND SHALL NOT BE REPRODUCED, OR COPIED OR USED AS THE BASIS FOR THE MANUFACTURE OR SALE OF APPARATUS WITHOUT WRITTEN PERMISSION.

| ACAD REFERENCE NO. |       | 346-ENG-MASTER |         |
|--------------------|-------|----------------|---------|
| DRAWN:             | J.LEE | DATE: APR      | . 22/09 |
| CHECKED:           |       | DATE:          |         |
| SCALE:             | N.T.S | SHEET 1        | OF 2    |
| DRAWING NUMBER     |       |                | ISSUE   |
| 346-ENG-MASTER     |       |                | 1       |

THIS IS A C.A.D. GENERATED DRAWING DO NOT MAKE MANUAL REVISIONS TO MASTER.

ISSUE NUMBER

ORIGINAL

1

**Contact Code 555** 

Contact Code 556

**Contact Code 558** 

**Contact Code 559** 