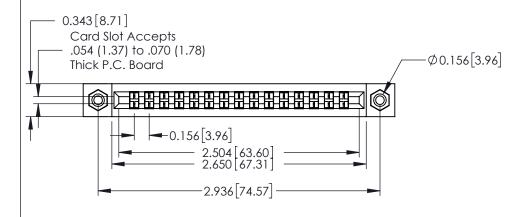

## **Contact Detail**

420-P.C. Tail .046x.015(1.17x0.38) - Tail LG.=.213(5.41) .156 [3.96] Contact Spacing with Single Centreline Row

THIS IS A C.A.D. GENERATED DRAWING DO NOT MAKE MANUAL REVISIONS TO MASTER.

**See Accompanying Pages for: Mounting Options** 

0.295 [7.49] Card Slot 0.165[4.19] Point of Contact