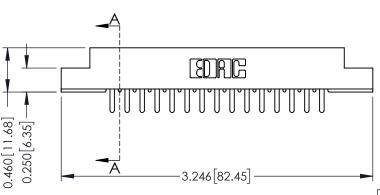

**Mounting Option** 

108-#4-40 Unified Threaded Inserts

## **Contact Detail**

420-P.C. Tail .046x.015(1.17x0.38) - Tail LG.=.213(5.41) .156 [3.96] Contact Spacing with Single Centreline Row

THIS IS A C.A.D. GENERATED DRAWING DO NOT MAKE MANUAL REVISIONS TO MASTER.



ISSUE NUMBER

ORIGINAL





306 / 316 / 356 Card Edge Connector Part Number: 356-015-420-108

YOUR CONNECTION TO QUALITY & SERVICE

**EDAC INC** TORONTO, ONTARIO CANADA

THESE DRAWINGS AND SPECIFICATIONS ARE THE PROPERTY OF EDAC INC.,AND SHALL NOT BE REPRODUCED, OR COPIED OR USED AS THE BASIS FOR THE MANUFACTURE OR SALE OF APPARATUS WITHOUT WRITTEN PERMISSION.

| ACAD REFERENCE NO. | 306 ENG MASTER    |
|--------------------|-------------------|
| DRAWN: J.LEE       | DATE: SEPT. 14/09 |
| CHECKED:           | DATE:             |
| SCALE: NTS         | SHEET 1 OF 2      |
| DRAWING NUMBER     | ISSUE             |
| 306 Assembly       | 1                 |

**See Accompanying Pages for: Mounting Options** 

0.295 [7.49] Card Slot 0.165[4.19] Point of Contact