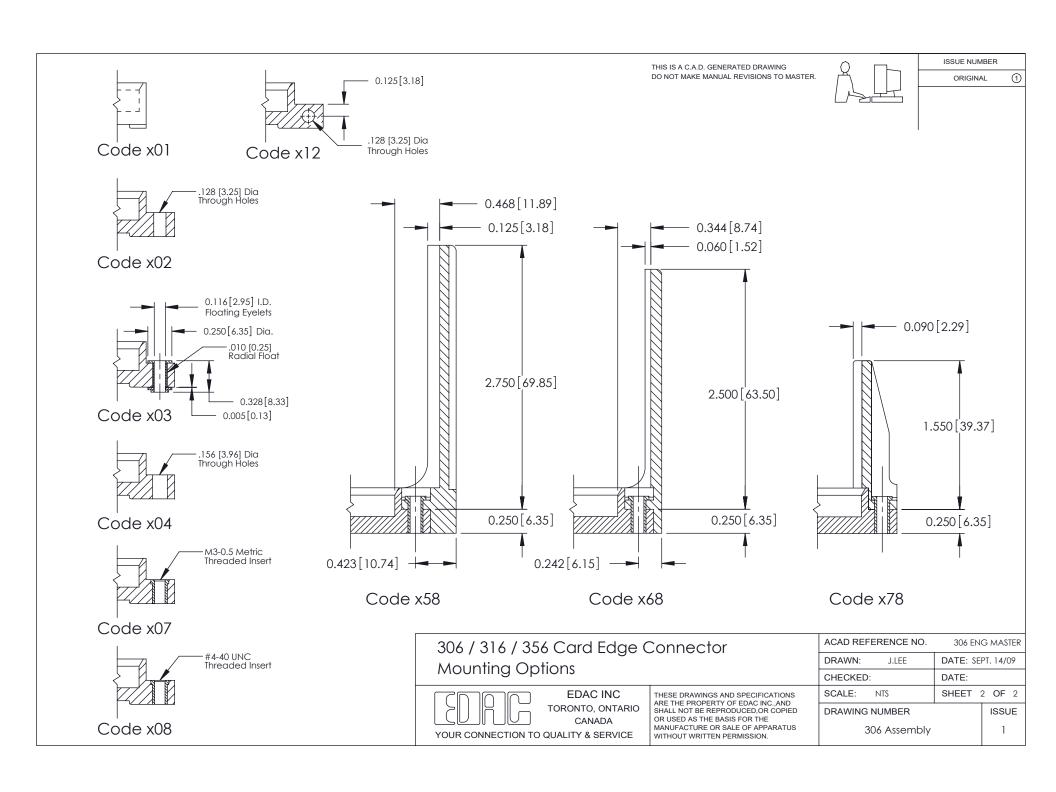

ANUAL REVISIONS TO MASTER.



ISSUE NUMBER

ORIGINAL





306 / 316 / 356 Card Edge Connector Part Number: 356-015-420-108

YOUR CONNECTION TO QUALITY & SERVICE

**EDAC INC** TORONTO, ONTARIO CANADA

THESE DRAWINGS AND SPECIFICATIONS ARE THE PROPERTY OF EDAC INC.,AND SHALL NOT BE REPRODUCED, OR COPIED OR USED AS THE BASIS FOR THE MANUFACTURE OR SALE OF APPARATUS WITHOUT WRITTEN PERMISSION.

| ACAD REFERENCE NO. | 306 ENG MASTER    |
|--------------------|-------------------|
| DRAWN: J.LEE       | DATE: SEPT. 14/09 |
| CHECKED:           | DATE:             |
| SCALE: NTS         | SHEET 1 OF 2      |
| DRAWING NUMBER     | ISSUE             |
| 306 Assembly       | 1                 |

**See Accompanying Pages for: Mounting Options** 

0.295 [7.49] Card Slot 0.165[4.19] Point of Contact