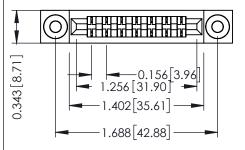

**Mounting Option** .116 (2.95) I.D. Floating Eyelets **Contact Detail** 

PC Tail .046x.014(1.17x0.36) - Tail LG=.213(5.41) .156 [3.96] Contact Spacing x .200 [5.08] Row Spacing