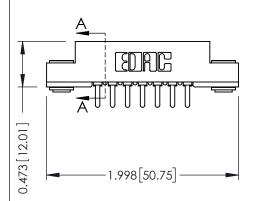

## SECTION A-A

| 307 / 357 Card Edge Connector<br>Part Number: 357-007-521-103 |                                                                                                                                                                                                 | ACAD REFERENCE NO. 307 ENG MASTER |             |                  |        |
|---------------------------------------------------------------|-------------------------------------------------------------------------------------------------------------------------------------------------------------------------------------------------|-----------------------------------|-------------|------------------|--------|
|                                                               |                                                                                                                                                                                                 | DRAWN:                            | J.LEE       | DATE: AUG. 11/09 |        |
|                                                               |                                                                                                                                                                                                 | CHECKED:                          |             | DATE:            |        |
| TORONTO, ONTARIO                                              | THESE DRAWINGS AND SPECIFICATIONS ARE THE PROPERTY OF EDAC INC.,AND SHALL NOT BE REPRODUCED,OR COPIED ON USED AS THE BASIS FOR THE MANUFACTURE OR SALE OF APPARATUS WITHOUT WRITTEN PERMISSION. | SCALE:                            | NTS         | SHEET            | 1 OF 3 |
|                                                               |                                                                                                                                                                                                 | DRAWING                           | NUMBER      |                  | ISSUE  |
|                                                               |                                                                                                                                                                                                 | 3                                 | 07 Assembly |                  | 1      |