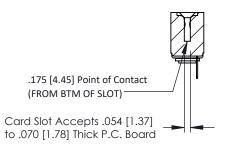

**Mounting Option** .116 (2.95) I.D. Floating Eyelets **Contact Detail** 

PC Tail .046x.014(1.17x0.36) - Tail LG=.213(5.41) .156 [3.96] Contact Spacing x .200 [5.08] Row Spacing