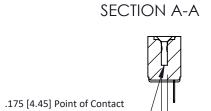

**Contact Detail** 

PC Tail .046x.014(1.17x0.36) - Tail LG=.213(5.41) .156 [3.96] Contact Spacing x .200 [5.08] Row Spacing

THIS IS A C.A.D. GENERATED DRAWING DO NOT MAKE MANUAL REVISIONS TO MASTER.

ISSUE NUMBER ORIGINAL 1