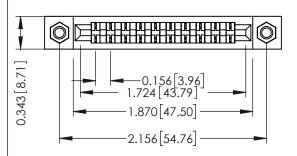

**Contact Detail** 

PC Tail .046x.014(1.17x0.36) - Tail LG=.213(5.41) .156 [3.96] Contact Spacing x .200 [5.08] Row Spacing

THIS IS A C.A.D. GENERATED DRAWING DO NOT MAKE MANUAL REVISIONS TO MASTER.

ISSUE NUMBER ORIGINAL 1

## **See Accompanying Pages for:**

- **Contact Bend Details**
- **Mounting Options**

(FROM BTM OF SLOT)

Card Slot Accepts .054 [1.37] to .070 [1.78] Thick P.C. Board

| 307 / 357 Card Edge Connector |
|-------------------------------|
| Part Number: 357-010-421-107  |