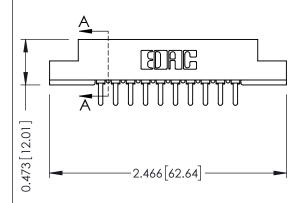

## **See Accompanying Pages for:**

- **Contact Bend Details**
- **Mounting Options**

(FROM BTM OF SLOT)

Card Slot Accepts .054 [1.37] to .070 [1.78] Thick P.C. Board

| 307 / 357 Card Edge Connector |
|-------------------------------|
| Part Number: 357-010-421-107  |