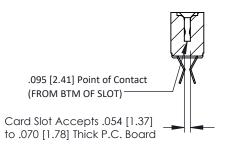

Mounting Option
M3-0.5 Metric Threaded Inserts

**Contact Detail** 

Extender Board Bend (Code 500 Contacts)
.156 [3.96] Contact Spacing x .200 [5.08] Row Spacing

THIS IS A C.A.D. GENERATED DRAWING DO NOT MAKE MANUAL REVISIONS TO MAS