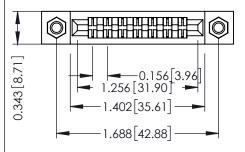

Mounting Option
M3-0.5 Metric Threaded Inserts

**Contact Detail** 

Extender Board Bend (Code 500 Contacts)
.156 [3.96] Contact Spacing x .200 [5.08] Row Spacing

THIS IS A C.A.D. GENERATED DRAWING DO NOT MAKE MANUAL REVISIONS TO MAS