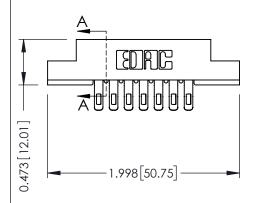

## SECTION A-A

307 ENG MASTER
DATE: AUG. 11/09

SHEET 1 OF 3

J.LEE

307 Assembly

NTS

| ector                                                           | А                                                                                                                                          |
|-----------------------------------------------------------------|--------------------------------------------------------------------------------------------------------------------------------------------|
|                                                                 | D                                                                                                                                          |
| 07                                                              | С                                                                                                                                          |
| THESE DRAWINGS AND SPECIFICATIONS                               | S                                                                                                                                          |
| SHALL NOT BE REPRODUCED, OR COPIED OR USED AS THE BASIS FOR THE | D                                                                                                                                          |
| MANUFACTURE OR SALE OF APPARATUS WITHOUT WRITTEN PERMISSION.    |                                                                                                                                            |
|                                                                 | ARE THE PROPERTY OF EDAC INC.,AND<br>SHALL NOT BE REPRODUCED,OR COPIED<br>OR USED AS THE BASIS FOR THE<br>MANUFACTURE OR SALE OF APPARATUS |