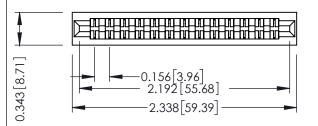

Mounting Option
No Mounting Lugs

**Contact Detail** 

Wire Wrap .046x.013(1.17x0.33) - Tail LG=.520(13.21) .156 [3.96] Contact Spacing x .200 [5.08] Row Spacing

THIS IS A C.A.D. GENERATED DRAWING
DO NOT MAKE MANUAL REVISIONS TO MAS