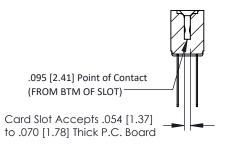

## SECTION A-A

307 ENG MASTER
DATE: AUG. 11/09

SHEET 1 OF 3

| 307 / 357 Card Edge Connector<br>Part Number: 357-026-542-201 |                  |                                                                                                                                    | ACAD REFERENCE NO. |             |
|---------------------------------------------------------------|------------------|------------------------------------------------------------------------------------------------------------------------------------|--------------------|-------------|
|                                                               |                  |                                                                                                                                    | DRAWN:             | J.LEE       |
|                                                               |                  |                                                                                                                                    | CHECKED:           |             |
| SNAG                                                          |                  | THESE DRAWINGS AND SPECIFICATIONS ARE THE PROPERTY OF EDAC INC.,AND SHALL NOT BE REPRODUCED,OR COPIED OR USED AS THE BASIS FOR THE | SCALE:             | NTS         |
|                                                               | TORONTO, ONTARIO |                                                                                                                                    | DRAWING            | NUMBER      |
| OUR CONNECTION TO                                             | 0711171071       | MANUFACTURE OR SALE OF APPARATUS WITHOUT WRITTEN PERMISSION.                                                                       | 30                 | 07 Assembly |