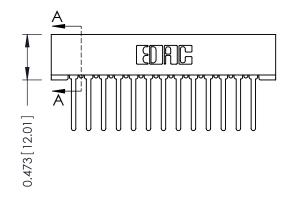

## SECTION A-A

307 ENG MASTER
DATE: AUG. 11/09

SHEET 1 OF 3

| 307 / 357 Card Edge Connector<br>Part Number: 357-026-542-201 |                  |                                                                                                                                    | ACAD REFERENCE NO. |             |
|---------------------------------------------------------------|------------------|------------------------------------------------------------------------------------------------------------------------------------|--------------------|-------------|
|                                                               |                  |                                                                                                                                    | DRAWN:             | J.LEE       |
|                                                               |                  |                                                                                                                                    | CHECKED:           |             |
| SNAG                                                          |                  | THESE DRAWINGS AND SPECIFICATIONS ARE THE PROPERTY OF EDAC INC.,AND SHALL NOT BE REPRODUCED,OR COPIED OR USED AS THE BASIS FOR THE | SCALE:             | NTS         |
|                                                               | TORONTO, ONTARIO |                                                                                                                                    | DRAWING            | NUMBER      |
| OUR CONNECTION TO                                             | 0711171071       | MANUFACTURE OR SALE OF APPARATUS WITHOUT WRITTEN PERMISSION.                                                                       | 30                 | 07 Assembly |