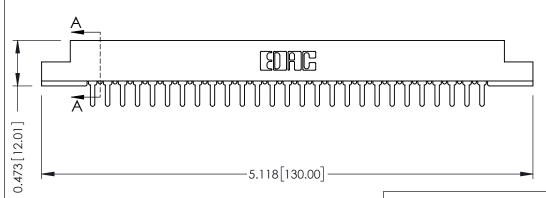

## SECTION A-A

.175 [4.45] Point of Contact (FROM BTM OF SLOT) Card Slot Accepts .054 [1.37] to .070 [1.78] Thick P.C. Board

**See Accompanying Pages for:** 

- **Contact Bend Details**
- **Mounting Options**

307 / 357 Card Edge Connector Part Number: 357-027-425-108

**EDAC INC** TORONTO, ONTARIO CANADA

THESE DRAWINGS AND SPECIFICATIONS ARE THE PROPERTY OF EDAC INC.,AND SHALL NOT BE REPRODUCED, OR COPIED OR USED AS THE BASIS FOR THE MANUFACTURE OR SALE OF APPARATUS WITHOUT WRITTEN PERMISSION.