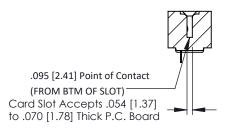

**Mounting Option** M3-0.5 Metric Threaded Inserts

0.500 [12.70]

**Contact Detail** 

90 Degree Bend (Code 545 Contacts)

.156 [3.96] Contact Spacing x .200 [5.08] Row Spacing

0.156[3.96] 4.532 [115.11] 4.678 118.82