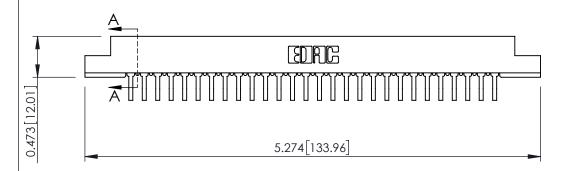

**Mounting Option** M3-0.5 Metric Threaded Inserts

0.500 [12.70]

**Contact Detail** 

90 Degree Bend (Code 545 Contacts)

.156 [3.96] Contact Spacing x .200 [5.08] Row Spacing

0.156[3.96] 4.532 [115.11] 4.678 118.82

4.964 126.09

**SECTION A-A** 

**See Accompanying Pages for:** 

- **Contact Bend Details**
- **Mounting Options**

307 / 357 Card Edge Connector Part Number: 357-028-458-107

CANADA

| ACAD REFERENCE NO. 307 ENG MASTER |                  |
|-----------------------------------|------------------|
| DRAWN: J.LEE                      | DATE: AUG. 11/09 |
| CHECKED:                          | DATE:            |
| SCALE: NTS                        | SHEET 1 OF 3     |
| DRAWING NUMBER                    | ISSUE            |