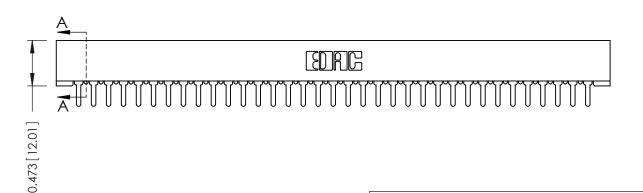

ISSUE NUMBER

1

ORIGINAL

**SECTION A-A** 

**See Accompanying Pages for:** 

- **Contact Bend Details**
- **Mounting Options**

307 / 357 Card Edge Connector Part Number: 357-035-425-101

**EDAC INC** TORONTO, ONTARIO CANADA