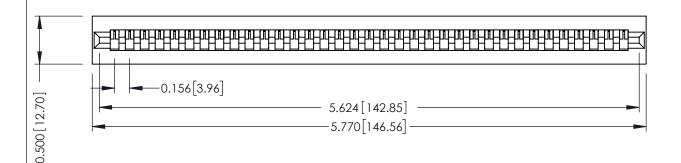

**Mounting Option** No Mounting Lugs **Contact Detail** 

PC Tail .046x.013(1.17x0.33) - Tail LG=.213(5.41) .156 [3.96] Contact Spacing x .200 [5.08] Row Spacing

THIS IS A C.A.D. GENERATED DRAWING DO NOT MAKE MANUAL REVISIONS TO MASTER.