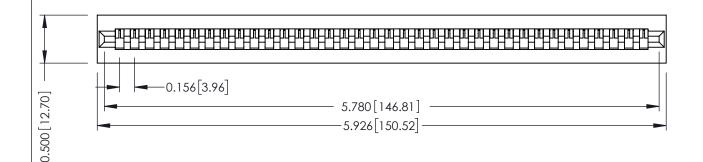

**Mounting Option** No Mounting Lugs **Contact Detail** 

PC Tail .023x.013(0.58x0.33) - Tail LG=.213(5.41) .156 [3.96] Contact Spacing x .200 [5.08] Row Spacing

THIS IS A C.A.D. GENERATED DRAWING DO NOT MAKE MANUAL REVISIONS TO MASTER.