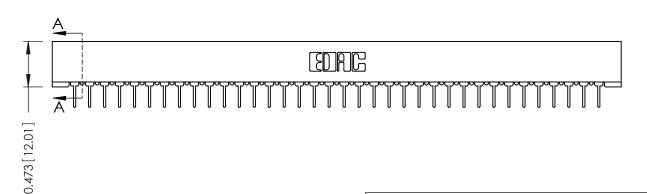

**Mounting Option** No Mounting Lugs **Contact Detail** 

PC Tail .023x.013(0.58x0.33) - Tail LG=.213(5.41) .156 [3.96] Contact Spacing x .200 [5.08] Row Spacing

THIS IS A C.A.D. GENERATED DRAWING DO NOT MAKE MANUAL REVISIONS TO MASTER.