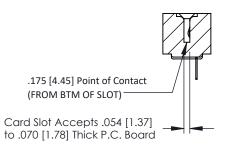

**Mounting Option** No Mounting Lugs **Contact Detail** 

PC Tail .023x.013(0.58x0.33) - Tail LG=.213(5.41) .156 [3.96] Contact Spacing x .200 [5.08] Row Spacing

THIS IS A C.A.D. GENERATED DRAWING DO NOT MAKE MANUAL REVISIONS TO MASTER.