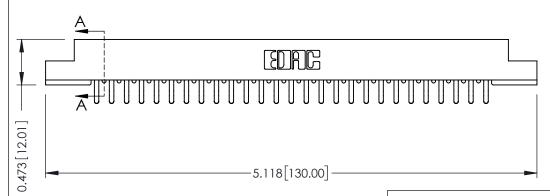

## SECTION A-A

.095 [2.41] Point of Contact (FROM BTM OF SLOT) Card Slot Accepts .054 [1.37] to .070 [1.78] Thick P.C. Board

## **See Accompanying Pages for:**

- **Contact Bend Details**
- **Mounting Options**

307 / 357 Card Edge Connector Part Number: 357-054-556-202

| ACAD REFERENCE NO. 307 ENG MASTER |                  |
|-----------------------------------|------------------|
| DRAWN: J.LEE                      | DATE: AUG. 11/09 |
| CHECKED:                          | DATE:            |
| SCALE: NTS                        | SHEET 1 OF 3     |
| DRAWING NUMBER                    | ISSUE            |