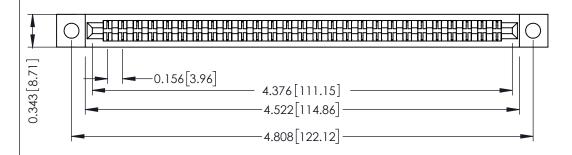

**Mounting Option** .128 (3.25) Dia. Mounting Holes **Contact Detail** 

Extender Board Bend (Code 520 Contacts) .156 [3.96] Contact Spacing x .200 [5.08] Row Spacing

## **See Accompanying Pages for:**

- **Contact Bend Details**
- **Mounting Options**

307 / 357 Card Edge Connector Part Number: 357-054-556-202

| ACAD REFERENCE NO. 307 ENG MASTER |                  |
|-----------------------------------|------------------|
| DRAWN: J.LEE                      | DATE: AUG. 11/09 |
| CHECKED:                          | DATE:            |
| SCALE: NTS                        | SHEET 1 OF 3     |
| DRAWING NUMBER                    | ISSUE            |