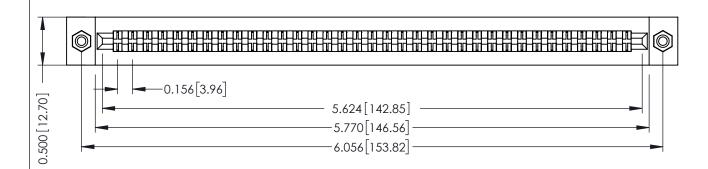

**Mounting Option** #4-40 Unified Threaded Inserts **Contact Detail** 

PC Tail .023x.013(0.58x0.33) - Tail LG=.213(5.41) .156 [3.96] Contact Spacing x .200 [5.08] Row Spacing