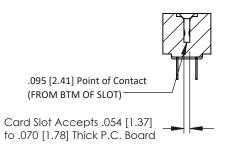

**Mounting Option** #4-40 Unified Threaded Inserts **Contact Detail** 

PC Tail .023x.013(0.58x0.33) - Tail LG=.213(5.41) .156 [3.96] Contact Spacing x .200 [5.08] Row Spacing