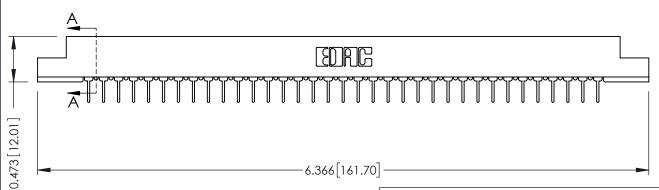

**Mounting Option** #4-40 Unified Threaded Inserts **Contact Detail** 

PC Tail .023x.013(0.58x0.33) - Tail LG=.213(5.41) .156 [3.96] Contact Spacing x .200 [5.08] Row Spacing





## **SECTION A-A**



## **See Accompanying Pages for:**

- **Contact Bend Details**
- **Mounting Options**

307 / 357 Card Edge Connector Part Number: 357-070-524-208



| ACAD REFERENCE NO. 307 ENG MASTER |                         |       |
|-----------------------------------|-------------------------|-------|
| DRAWN: J.LEE                      | DATE: <b>AUG. 11/09</b> |       |
| CHECKED:                          | DATE:                   |       |
| SCALE: NTS                        | SHEET 1                 | OF 3  |
| DRAWING NUMBER                    |                         | ISSUE |
| 007.4                             |                         | ,     |

307 Assembly