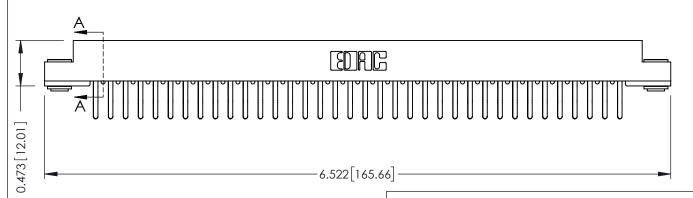

ORIGINAL

**SECTION A-A** 

Card Slot Accepts .054 [1.37] to .070 [1.78] Thick P.C. Board

**See Accompanying Pages for:** 

- **Contact Bend Details**
- **Mounting Options**

307 / 357 Card Edge Connector Part Number: 357-072-460-203