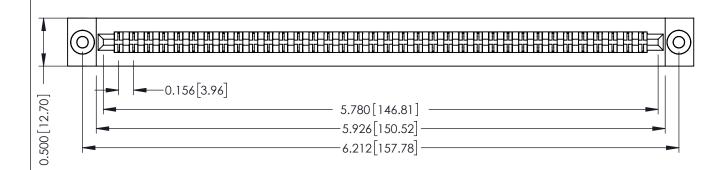

**Mounting Option** .116 (2.95) I.D. Floating Eyelets **Contact Detail** 

Extender Board Bend (Code 422 Contacts) .156 [3.96] Contact Spacing x .200 [5.08] Row Spacing

THIS IS A C.A.D. GENERATED DRAWING DO NOT MAKE MANUAL REVISIONS TO MASTER.

ORIGINAL

**SECTION A-A** 

Card Slot Accepts .054 [1.37] to .070 [1.78] Thick P.C. Board

**See Accompanying Pages for:** 

- **Contact Bend Details**
- **Mounting Options**

307 / 357 Card Edge Connector Part Number: 357-072-460-203