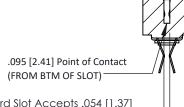

ORIGINAL

**SECTION A-A** 

Card Slot Accepts .054 [1.37] to .070 [1.78] Thick P.C. Board

**See Accompanying Pages for:** 

- **Contact Bend Details**
- **Mounting Options**

307 / 357 Card Edge Connector Part Number: 357-072-460-203