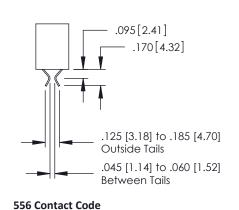

## **Contact Detail**

556-Extender Board Bend (Code 520 Contacts) .150 [3.81] Contact Spacing x .200 [5.08] Row Spacing

379 Series Card Edge Connector Part Number: 379-032-556-201

YOUR CONNECTION TO QUALITY & SERVICE