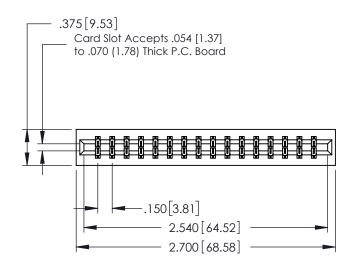

## **Contact Detail**

556-Extender Board Bend (Code 520 Contacts) .150 [3.81] Contact Spacing x .200 [5.08] Row Spacing

379 Series Card Edge Connector Part Number: 379-032-556-201

YOUR CONNECTION TO QUALITY & SERVICE