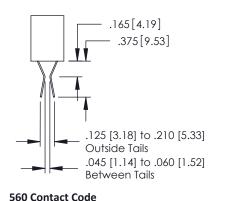

## **Contact Detail**

556-Extender Board Bend (Code 520 Contacts) .150 [3.81] Contact Spacing x .200 [5.08] Row Spacing

379 Series Card Edge Connector Part Number: 379-032-556-201

YOUR CONNECTION TO QUALITY & SERVICE