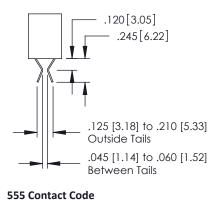

## **Contact Detail**

556-Extender Board Bend (Code 520 Contacts) .150 [3.81] Contact Spacing x .200 [5.08] Row Spacing

379 Series Card Edge Connector Part Number: 379-032-556-201

YOUR CONNECTION TO QUALITY & SERVICE