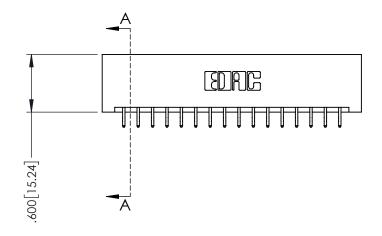

SHEET 1 OF 3 NTS 379 Assembly

ACAD REFERENCE NO. 379 ENG MASTER

DATE: OCT. 14/09

J.LEE

See Accompanying Page for:

- **Bend Detail**
- **Mounting Options**

1

| 379 Series Card Edge | Connector |
|----------------------|-----------|
| Contact Bend Detail  |           |