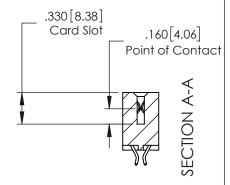

## **Contact Detail**

556-Extender Board Bend (Code 520 Contacts) .150 [3.81] Contact Spacing x .200 [5.08] Row Spacing

379 Series Card Edge Connector Part Number: 379-032-556-201

YOUR CONNECTION TO QUALITY & SERVICE