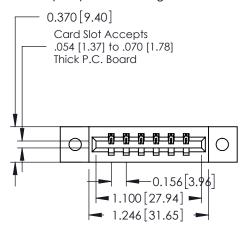

ISSUE NUMBER

ORIGINAL

**See Accompanying Pages for:** 

- **Contact Bend Details**
- **Mounting Options**

337 / 387 Series Card Edge Connector Part Number: 387-006-542-602

**EDAC INC** TORONTO, ONTARIO CANADA