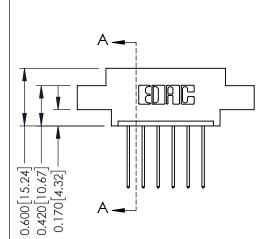

## **Mounting Option**

02-.128 (3.25) Dia. Mounting Holes

## **Contact Detail**

542-Wire Wrap .025 Sq.(0.64 Sq.) - Tail LG=.645(16.38) .156 [3.96] Contact Spacing x .200 [5.08] Row Spacing

THIS IS A C.A.D. GENERATED DRAWING DO NOT MAKE MANUAL REVISIONS TO MASTER.