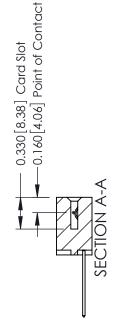

ISSUE NUMBER

ORIGINAL

1

| 337 / 387 Series Card Edge ( | ACAD REFERENCE NO.                                                                                                                                                                              | 337 ENG MASTER   |       |               |
|------------------------------|-------------------------------------------------------------------------------------------------------------------------------------------------------------------------------------------------|------------------|-------|---------------|
| Contact Bend Detail          | DRAWN: J.LEE                                                                                                                                                                                    | DATE: OCT. 06/09 |       |               |
| Confact bend Defail          |                                                                                                                                                                                                 | CHECKED:         | DATE: |               |
| EDAC INC                     | THESE DRAWINGS AND SPECIFICATIONS ARE THE PROPERTY OF EDAC INC.,AND SHALL NOT BE REPRODUCED,OR COPIED OR USED AS THE BASIS FOR THE MANUFACTURE OR SALE OF APPARATUS WITHOUT WRITTEN PERMISSION. | SCALE: NTS       | SHEET | 2 <b>OF</b> 3 |
| TORONTO, ONTARIO CANADA      |                                                                                                                                                                                                 | DRAWING NUMBER   |       | ISSUE         |
|                              |                                                                                                                                                                                                 | 337 Assembly     |       | 1             |