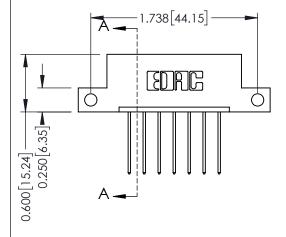

## **Mounting Option**

12-.128 (3.25) Dia. Side Mounting Holes



## **Contact Detail**

542-Wire Wrap .025 Sq.(0.64 Sq.) - Tail LG=.645(16.38) .156 [3.96] Contact Spacing x .200 [5.08] Row Spacing

Part Number: 387-007-542-112

YOUR CONNECTION TO QUALITY & SERVICE

**EDAC INC** 

TORONTO, ONTARIO

CANADA

THIS IS A C.A.D. GENERATED DRAWING DO NOT MAKE MANUAL REVISIONS TO MASTER.



ISSUE NUMBER

ORIGINAL

1



THESE DRAWINGS AND SPECIFICATIONS

ARE THE PROPERTY OF EDAC INC.,AND

OR USED AS THE BASIS FOR THE MANUFACTURE OR SALE OF APPARATUS

WITHOUT WRITTEN PERMISSION.

SHALL NOT BE REPRODUCED, OR COPIED

CHECKED:

NTS

337 Assembly

DRAWING NUMBER

SCALE:

DATE:

SHEET

OF 3

**ISSUE** 



## **See Accompanying Pages for:**

- Contact Bend Details
- Mounting Options



ISSUE NUMBER

ORIGINAL

1



| 337 / 387 Series Card Edge Connector<br>Contact Bend Detail           |                                                                                                                                                                                                  | ACAD REFERENCE NO. 337 E |                  | G MASTER      |
|-----------------------------------------------------------------------|--------------------------------------------------------------------------------------------------------------------------------------------------------------------------------------------------|--------------------------|------------------|---------------|
|