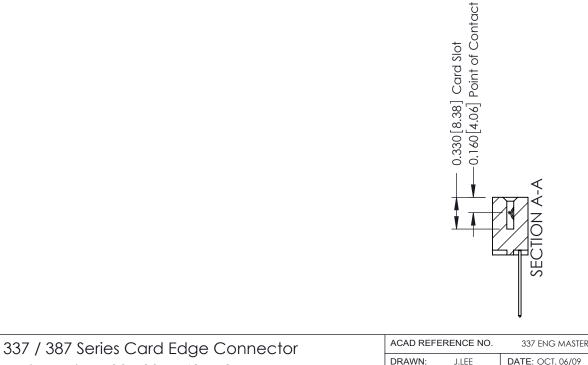

## **See Accompanying Pages for:**

- Contact Bend Details
- Mounting Options

ISSUE NUMBER

ORIGINAL

1

| 337 / 387 Series Card Edge Connector<br>Contact Bend Detail           |                                                                                                                                                                                                  | ACAD REFERENCE NO. 337 E |                  | G MASTER      |
|-----------------------------------------------------------------------|--------------------------------------------------------------------------------------------------------------------------------------------------------------------------------------------------|--------------------------|------------------|---------------|
|                                                                       |                                                                                                                                                                                                  | DRAWN: J.LEE             | DATE: OCT. 06/09 |               |
|                                                                       |                                                                                                                                                                                                  | CHECKED: DATE:           |                  |               |
| EDAC INC TORONTO, ONTARIO CANADA YOUR CONNECTION TO QUALITY & SERVICE | THESE DRAWINGS AND SPECIFICATIONS ARE THE PROPERTY OF EDAC INC.,AND SHALL NOT BE REPRODUCED, OR COPIED OR USED AS THE BASIS FOR THE MANUFACTURE OR SALE OF APPARATUS WITHOUT WRITTEN PERMISSION. | SCALE: NTS               | SHEET            | 2 <b>OF</b> 3 |
|                                                                       |                                                                                                                                                                                                  | DRAWING NUMBER           |                  | ISSUE         |
|                                                                       |                                                                                                                                                                                                  | 337 Assembly             |                  | 1             |