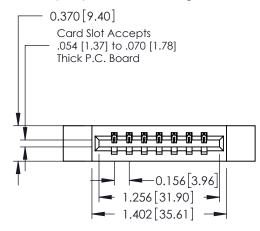

## **Contact Detail**

542-Wire Wrap .025 Sq.(0.64 Sq.) - Tail LG=.645(16.38) .156 [3.96] Contact Spacing x .200 [5.08] Row Spacing

Part Number: 387-007-542-112

YOUR CONNECTION TO QUALITY & SERVICE

**EDAC INC** 