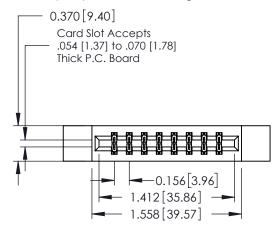

## **Contact Detail**

521-P.C. Tail .025 Sq.(0.64 Sq.) - Tail LG=.150(3.81) .156 [3.96] Contact Spacing x .200 [5.08] Row Spacing

THIS IS A C.A.D. GENERATED DRAWING DO NOT MAKE MANUAL REVISIONS TO MASTER.