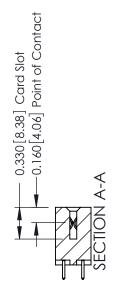

## **Contact Detail**

521-P.C. Tail .025 Sq.(0.64 Sq.) - Tail LG=.150(3.81) .156 [3.96] Contact Spacing x .200 [5.08] Row Spacing

THIS IS A C.A.D. GENERATED DRAWING DO NOT MAKE MANUAL REVISIONS TO MASTER.