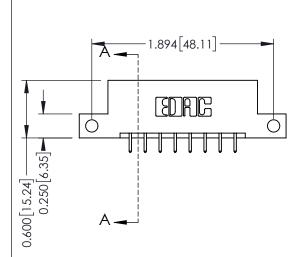

## **Mounting Option**

12-.128 (3.25) Dia. Side Mounting Holes



## **Contact Detail**

521-P.C. Tail .025 Sq.(0.64 Sq.) - Tail LG=.150(3.81) .156 [3.96] Contact Spacing x .200 [5.08] Row Spacing

THIS IS A C.A.D. GENERATED DRAWING DO NOT MAKE MANUAL REVISIONS TO MASTER.



ISSUE NUMBER

ORIGINAL

1





**See Accompanying Pages for:** 

- **Contact Bend Details**
- **Mounting Options**

| 337 / 387 Series Card Edge Connector |
|--------------------------------------|
| Part Number: 387-016-521-212         |



**EDAC INC** TORONTO, ONTARIO CANADA

THESE DRAWINGS AND SPECIFICATIONS ARE THE PROPERTY OF EDAC INC.,AND SHALL NOT BE REPRODUCED, OR COPIED OR USED AS THE BASIS FOR THE MANUFACTURE OR SALE OF APPARATUS WITHOUT WRITTEN PERMISSION.

| ACAD REFERENCE NO. | AD REFERENCE NO. 337 ENG MASTER |  |  |
|--------------------|---------------------------------|--|--|
| DRAWN: J.LEE       | DATE: OCT. 06/09                |  |  |
| CHECKED:           | DATE:                           |  |  |
| SCALE: NTS         | SHEET 1 OF 3                    |  |  |
| DRAWING NUMBER     | ISSUE