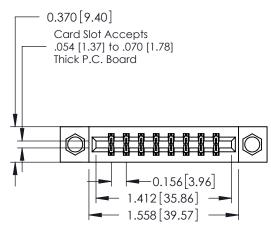

## **See Accompanying Pages for:**

- **Contact Bend Details**
- **Mounting Options**

| 337 / 387 Series Card Edge Connector |
|--------------------------------------|
| Part Number: 387-016-523-808         |