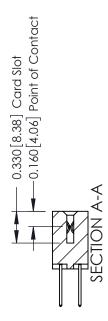

ISSUE NUMBER

ORIGINAL

1

| 337 / 387 Series Card Edge                                            | ACAD REFERENCE NO.                                                                                                                                                                                | 337 ENG MASTER |                  |               |
|-----------------------------------------------------------------------|---------------------------------------------------------------------------------------------------------------------------------------------------------------------------------------------------|----------------|------------------|---------------|
| Contact Bend Detail                                                   |                                                                                                                                                                                                   | DRAWN: J.LEE   | DATE: OCT. 06/09 |               |
|                                                                       |                                                                                                                                                                                                   | CHECKED:       | DATE:            |               |
| EDAC INC TORONTO, ONTARIO CANADA YOUR CONNECTION TO QUALITY & SERVICE | THESE DRAWINGS AND SPECIFICATIONS ARE THE PROPERTY OF EDAC INC., AND SHALL NOT BE REPRODUCED, OR COPIED OR USED AS THE BASIS FOR THE MANUFACTURE OR SALE OF APPARATUS WITHOUT WRITTEN PERMISSION. | SCALE: NTS     | SHEET            | 2 <b>OF</b> 3 |
|                                                                       |                                                                                                                                                                                                   | DRAWING NUMBER |                  | ISSUE         |
|                                                                       |                                                                                                                                                                                                   | 337 Assembly   |                  | 1             |