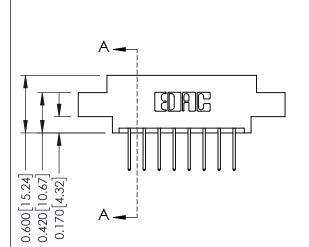

## **Mounting Option**

08-#4-40 Unified Threaded Inserts

## **Contact Detail**

523-P.C. Tail .025 Sq.(0.64 Sq.) - Tail LG=.390(9.91) .156 [3.96] Contact Spacing x .200 [5.08] Row Spacing

THIS IS A C.A.D. GENERATED DRAWING DO NOT MAKE MANUAL REVISIONS TO MASTER.