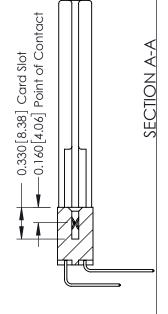

**Contact Bend Details** 

**Mounting Options** 

**Contact Detail** 

559-90 Degree Bend (Code 541 Contacts)

.156 [3.96] Contact Spacing x .200 [5.08] Row Spacing

THIS IS A C.A.D. GENERATED DRAWING DO NOT MAKE MANUAL REVISIONS TO MASTER.