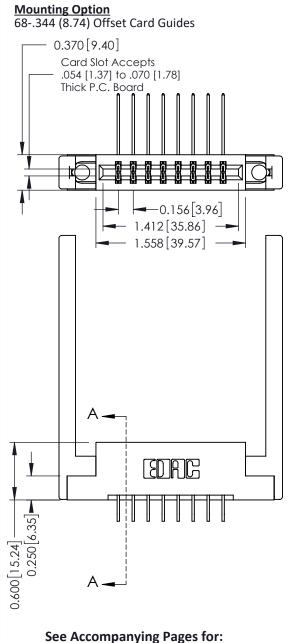

**Contact Bend Details** 

**Mounting Options** 

**Contact Detail** 

559-90 Degree Bend (Code 541 Contacts)

.156 [3.96] Contact Spacing x .200 [5.08] Row Spacing

THIS IS A C.A.D. GENERATED DRAWING DO NOT MAKE MANUAL REVISIONS TO MASTER.