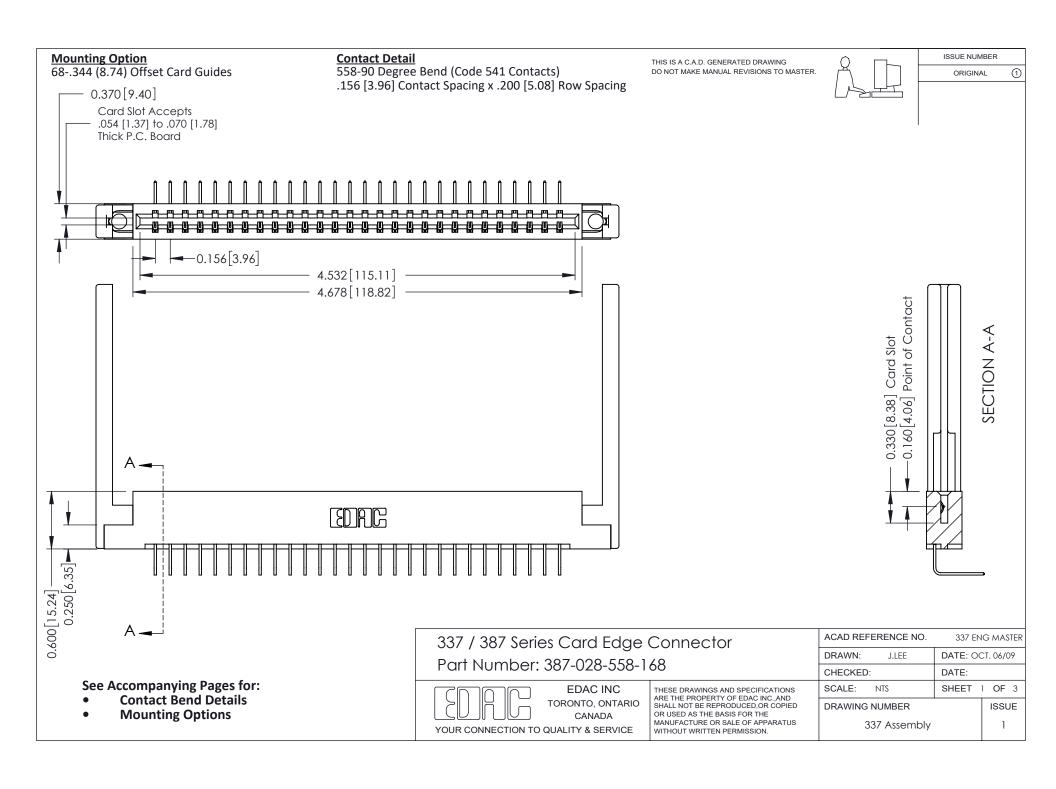

ISSUE NUMBER

ORIGINAL

1

| 337 / 387 Series Card Edge Connector<br>Contact Bend Detail           |                                                                                                                                                                                                  | ACAD REFERENCE NO. 337 E |                  | G MASTER      |
|-----------------------------------------------------------------------|--------------------------------------------------------------------------------------------------------------------------------------------------------------------------------------------------|--------------------------|------------------|---------------|
|                                                                       |                                                                                                                                                                                                  | DRAWN: J.LEE             | DATE: OCT. 06/09 |               |
|                                                                       |                                                                                                                                                                                                  | CHECKED: DATE:           |                  |               |
| EDAC INC TORONTO, ONTARIO CANADA YOUR CONNECTION TO QUALITY & SERVICE | THESE DRAWINGS AND SPECIFICATIONS ARE THE PROPERTY OF EDAC INC.,AND SHALL NOT BE REPRODUCED, OR COPIED OR USED AS THE BASIS FOR THE MANUFACTURE OR SALE OF APPARATUS WITHOUT WRITTEN PERMISSION. | SCALE: NTS               | SHEET            | 2 <b>OF</b> 3 |
|                                                                       |                                                                                                                                                                                                  | DRAWING NUMBER           |                  | ISSUE         |
|                                                                       |                                                                                                                                                                                                  | 337 Assembly             |                  | 1             |