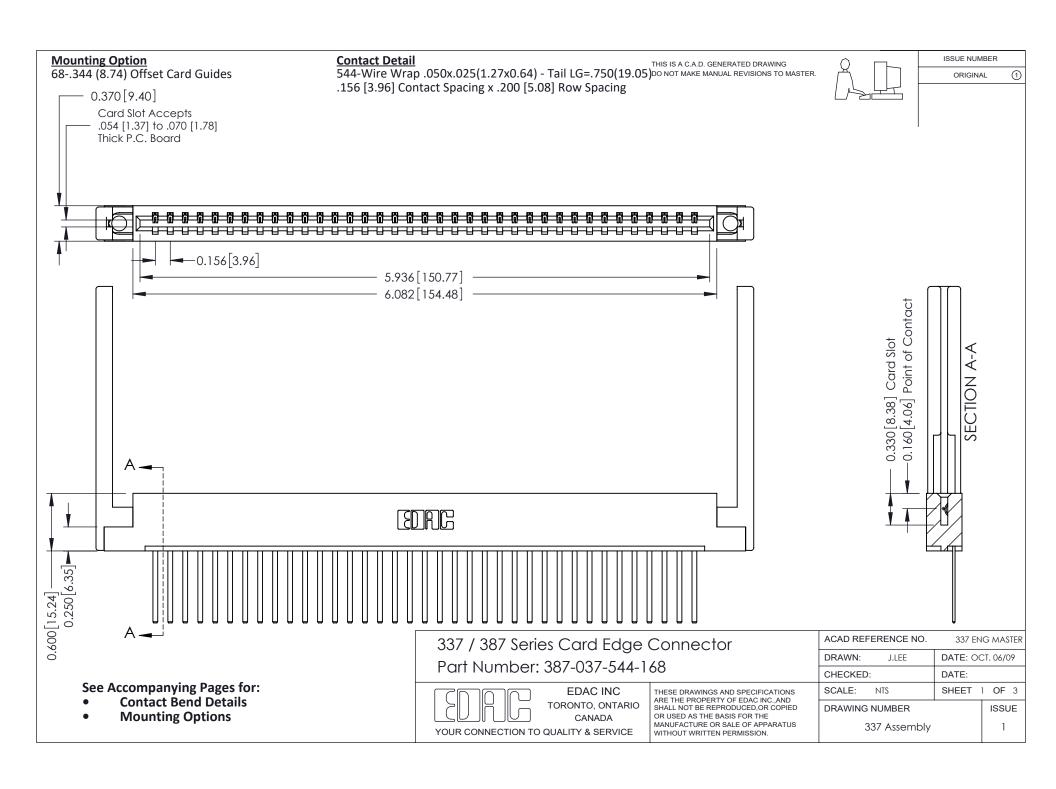

ISSUE NUMBER

ORIGINAL

1



| 337 / 387 Series Card Edge Connector<br>Contact Bend Detail           |                                                                                                                                                                                                  | ACAD REFERENCE NO. 337 E |                  | G MASTER      |
|-----------------------------------------------------------------------|--------------------------------------------------------------------------------------------------------------------------------------------------------------------------------------------------|--------------------------|------------------|---------------|
|                                                                       |