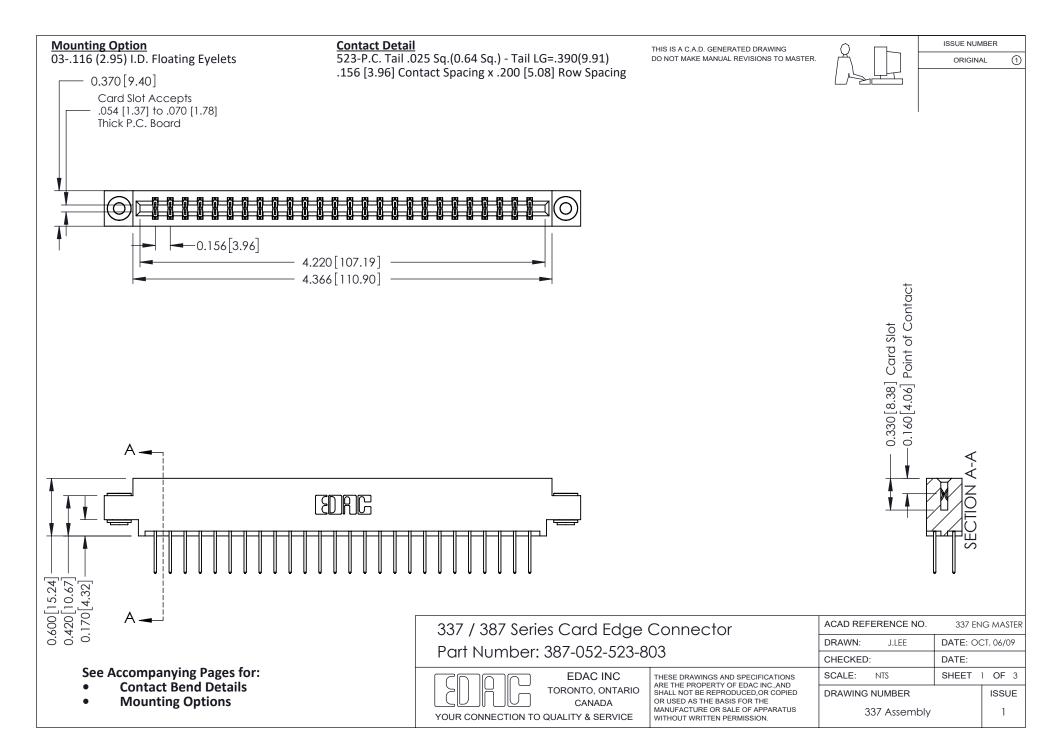

ISSUE NUMBER

ORIGINAL

1



| 337 / 387 Series Card Edge Connector<br>Contact Bend Detail           |                                                                                                                                                                                                  | ACAD REFERENCE NO. 337 E |                  | G MASTER      |
|-----------------------------------------------------------------------|--------------------------------------------------------------------------------------------------------------------------------------------------------------------------------------------------|--------------------------|------------------|---------------|
|                                                                       |