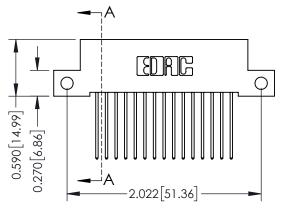

## **Contact Detail**

542-Wire Wrap .025 Sq.(0.64 Sq.) - Tail LG=.655(16.64) .100 [2.54] Contact Spacing x .200 [5.08] Row Spacing

THIS IS A C.A.D. GENERATED DRAWING

ER.

ISSUE NUMBER

ORIGINAL

0.410[10.41]