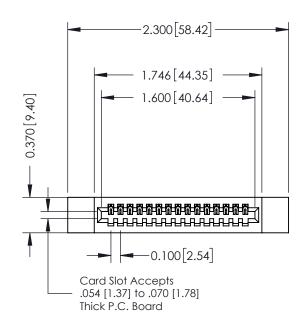

## **See Accompanying Pages for:**

- Contact Bend Details
- Mounting Options

| 342 / 392 Card Edge Connector                                                                                                                                                                                                                                                                                                                                                                                                                                                                                                                                                                                                                                                                                                                                                                                                                                                                                                                                                                                                                                                                                                                                                                                                                                                                                                                                                                                                                                                                                                                                                                                                                                                                                                                                                                                                                                                                                                                                                                                                                                                                                                |                                                                                                                                                 | NONE REPERENCE NO. 342 ENO MINOTER |              |         |           |  |
|------------------------------------------------------------------------------------------------------------------------------------------------------------------------------------------------------------------------------------------------------------------------------------------------------------------------------------------------------------------------------------------------------------------------------------------------------------------------------------------------------------------------------------------------------------------------------------------------------------------------------------------------------------------------------------------------------------------------------------------------------------------------------------------------------------------------------------------------------------------------------------------------------------------------------------------------------------------------------------------------------------------------------------------------------------------------------------------------------------------------------------------------------------------------------------------------------------------------------------------------------------------------------------------------------------------------------------------------------------------------------------------------------------------------------------------------------------------------------------------------------------------------------------------------------------------------------------------------------------------------------------------------------------------------------------------------------------------------------------------------------------------------------------------------------------------------------------------------------------------------------------------------------------------------------------------------------------------------------------------------------------------------------------------------------------------------------------------------------------------------------|-------------------------------------------------------------------------------------------------------------------------------------------------|------------------------------------|--------------|---------|-----------|--|
| •                                                                                                                                                                                                                                                                                                                                                                                                                                                                                                                                                                                                                                                                                                                                                                                                                                                                                                                                                                                                                                                                                                                                                                                                                                                                                                                                                                                                                                                                                                                                                                                                                                                                                                                                                                                                                                                                                                                                                                                                                                                                                                                            |                                                                                                                                                 | DRAWN:                             | J.LEE        | DATE: O | CT. 06/09 |  |
| Part Number: 392-015-542-112                                                                                                                                                                                                                                                                                                                                                                                                                                                                                                                                                                                                                                                                                                                                                                                                                                                                                                                                                                                                                                                                                                                                                                                                                                                                                                                                                                                                                                                                                                                                                                                                                                                                                                                                                                                                                                                                                                                                                                                                                                                                                                 |                                                                                                                                                 | CHECKE                             | D:           | DATE:   |           |  |
| ARE THE BROBERTY OF FRACTING                                                                                                                                                                                                                                                                                                                                                                                                                                                                                                                                                                                                                                                                                                                                                                                                                                                                                                                                                                                                                                                                                                                                                                                                                                                                                                                                                                                                                                                                                                                                                                                                                                                                                                                                                                                                                                                                                                                                                                                                                                                                                                 | O, ONTARIO  ARE THE PROPERTY OF EDAC INC., AND SHALL NOT BE REPRODUCED, OR COPIED OR USED AS THE BASIS FOR THE MANUFACTURE OR SALE OF APPARATUS | SCALE:                             | NTS          | SHEET   | 1 OF 3    |  |
| TORONTO, ONTARIO SHALL NOT BE REPRODUCED,OR                                                                                                                                                                                                                                                                                                                                                                                                                                                                                                                                                                                                                                                                                                                                                                                                                                                                                                                                                                                                                                                                                                                                                                                                                                                                                                                                                                                                                                                                                                                                                                                                                                                                                                                                                                                                                                                                                                                                                                                                                                                                                  |                                                                                                                                                 | DRAWING                            | NUMBER       |         | ISSUE     |  |
|                                                                                                                                                                                                                                                                                                                                                                                                                                                                                                                                                                                                                                                                                                                                                                                                                                                                                                                                                                                                                                                                                                                                                                                                                                                                                                                                                                                                                                                                                                                                                                                                                                                                                                                                                                                                                                                                                                                                                                                                                                                                                                                              |                                                                                                                                                 | (                                  | 342 Assembly |         | 1         |  |
| EDAC INC TORONTO, ONTARIO CANADA  CANADA  EDAC INC TORONTO, ONTARIO CANADA  CANADA  EDAC INC TORONTO, ONTARIO CANADA  CANADA |                                                                                                                                                 |                                    |              |         |           |  |