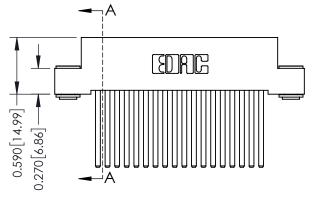

THIS IS A C.A.D. GENERATED DRAWING DO NOT MAKE MANUAL REVISIONS TO MASTER. ISSUE NUMBER

ORIGINAL

1

| 342 / 392 Series Card Edge Connector<br>Contact Bend Detail |                                                                                                                                                                                                                                                                   | ACAD REFERENCE NO. 342 ENG MASTER |             |                  |        |
|-------------------------------------------------------------|-------------------------------------------------------------------------------------------------------------------------------------------------------------------------------------------------------------------------------------------------------------------|-----------------------------------|-------------|------------------|--------|
|                                                             |                                                                                                                                                                                                                                                                   | DRAWN:                            | J.LEE       | DATE: OCT. 06/09 |        |
| Corridor bendi bendi                                        | CHECKED:                                                                                                                                                                                                                                                          |                                   | DATE:       |                  |        |
| EDAC INC                                                    | EDAC INC TORONTO, ONTARIO CANADA CONNECTION TO QUALITY & SERVICE  THESE DRAWINGS AND SPECIFICATIONS ARE THE PROPERTY OF EDAC INC.,AND SHALL NOT BE REPRODUCED,OR COPIED OR USED AS THE BASIS FOR THE MANUFACTURE OR SALE OF APPARATUS WITHOUT WRITTEN PERMISSION. | SCALE:                            | NTS         | SHEET :          | 2 OF 3 |
|                                                             |                                                                                                                                                                                                                                                                   | DRAWING                           | NUMBER      |                  | ISSUE  |
|                                                             |                                                                                                                                                                                                                                                                   | 3                                 | 42 Assembly |                  | 1      |