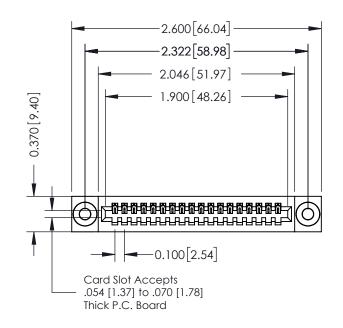

## **See Accompanying Pages for:**

- **Contact Bend Details**
- **Mounting Options**

|                        | SECTION A-A                  |
|------------------------|------------------------------|
|                        | 3201101171-71                |
| 92 Card Edge Connector | ACAD REFERENCE NO. 342 ENG M |

| 342 / 392 Card Edge Connector |                                                                                                                              | ACAD ILI LILENCE NO. 342 ENG MASIER                               |             |        |         |           |
|-------------------------------|------------------------------------------------------------------------------------------------------------------------------|-------------------------------------------------------------------|-------------|--------|---------|-----------|
|                               | · ·                                                                                                                          |                                                                   | DRAWN:      | J.LEE  | DATE: O | CT. 06/09 |
|                               | Part Number: 392-018-544-1                                                                                                   | 03                                                                | CHECKE      | ):     | DATE:   |           |
|                               | COOO EDAC INC                                                                                                                | THESE DRAWINGS AND SPECIFICATIONS ARE THE PROPERTY OF EDAC INCAND | SCALE:      | NTS    | SHEET   | 1 OF 3    |
|                               | TORONTO, ONTARIO                                                                                                             | SHALL NOT BE REPRODUCED,OR COPIED                                 | DRAWING     | NUMBER |         | ISSUE     |
|                               | UR CONNECTION TO QUALITY & SERVICE OF USED AS THE BASIS FOR THE MANUFACTURE OR SALE OF APPARATUS WITHOUT WRITTEN PERMISSION. | 3                                                                 | 42 Assembly |        | 1       |           |
| ī                             |                                                                                                                              |                                                                   |             |        |         |           |