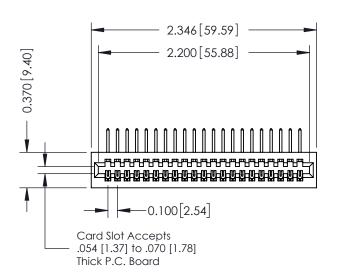

## 0.240 [6.10] Point of Contact 0.410[10.41] **SECTION A-A**

## **See Accompanying Pages for:**

- **Contact Bend Details**
- **Mounting Options**

| 342 / 392 Card Edge Connector |
|-------------------------------|
| Part Number: 392-021-558-101  |

YOUR CONNECTION TO QUALITY & SERVICE