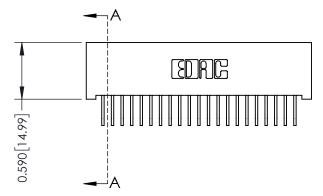

## **See Accompanying Pages for:**

- **Contact Bend Details**
- **Mounting Options**

| 342 / 392 Card Edge Connector |
|-------------------------------|
| Part Number: 392-021-558-101  |

YOUR CONNECTION TO QUALITY & SERVICE