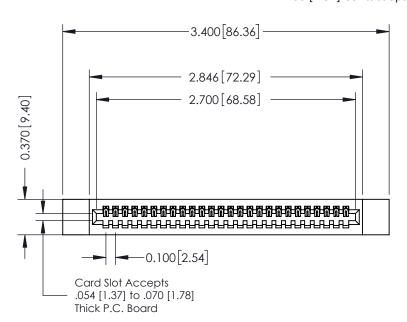

## **See Accompanying Pages for:**

- **Contact Bend Details**
- **Mounting Options**

THIS IS A C.A.D. GENERATED DRAWING DO NOT MAKE MANUAL REVISIONS TO MASTER. ISSUE NUMBER

ORIGINAL

1

| 342 / 392 Series Card Edge Connector<br>Contact Bend Detail |                                                                                                                                                                                                  | ACAD REFERENCE NO. 342 ENG MASTER |             |                  |        |
|-------------------------------------------------------------|--------------------------------------------------------------------------------------------------------------------------------------------------------------------------------------------------|-----------------------------------|-------------|------------------|--------|
|                                                             |                                                                                                                                                                                                  | DRAWN:                            | J.LEE       | DATE: OCT. 06/09 |        |
|                                                             |                                                                                                                                                                                                  | CHECKED:                          |             | DATE:            |        |
| TORONTO, ONTARIO                                            | THESE DRAWINGS AND SPECIFICATIONS ARE THE PROPERTY OF EDAC INC. AND SHALL NOT BE REPRODUCED, OR COPIED OR USED AS THE BASIS FOR THE MANUFACTURE OR SALE OF APPARATUS WITHOUT WRITTEN PERMISSION. | SCALE:                            | NTS         | SHEET :          | 2 OF 3 |
|                                                             |                                                                                                                                                                                                  | DRAWING                           | NUMBER      |                  | ISSUE  |
| YOUR CONNECTION TO QUALITY & SERVICE                        |                                                                                                                                                                                                  | 3                                 | 42 Assembly |                  | 1      |