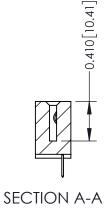

## **See Accompanying Pages for:**

- **Contact Bend Details**
- **Mounting Options**

THIS IS A C.A.D. GENERATED DRAWING DO NOT MAKE MANUAL REVISIONS TO MASTER. ISSUE NUMBER

ORIGINAL

1

| 342 / 392 Series Card Edge Connector<br>Contact Bend Detail |                                                                                                                                                                                                  | ACAD REFERENCE NO. 342 ENG MASTER |             |                  |        |
|-------------------------------------------------------------|--------------------------------------------------------------------------------------------------------------------------------------------------------------------------------------------------|-----------------------------------|-------------|------------------|--------|
|                                                             |                                                                                                                                                                                                  | DRAWN:                            | J.LEE       | DATE: OCT. 06/09 |        |
|                                                             |                                                                                                                                                                                                  | CHECKED:                          |             | DATE:            |        |
| TORONTO, ONTARIO                                            | THESE DRAWINGS AND SPECIFICATIONS ARE THE PROPERTY OF EDAC INC. AND SHALL NOT BE REPRODUCED, OR COPIED OR USED AS THE BASIS FOR THE MANUFACTURE OR SALE OF APPARATUS WITHOUT WRITTEN PERMISSION. | SCALE:                            | NTS         | SHEET :          | 2 OF 3 |
|                                                             |                                                                                                                                                                                                  | DRAWING                           | NUMBER      |                  | ISSUE  |
| YOUR CONNECTION TO QUALITY & SERVICE                        |                                                                                                                                                                                                  | 3                                 | 42 Assembly |                  | 1      |