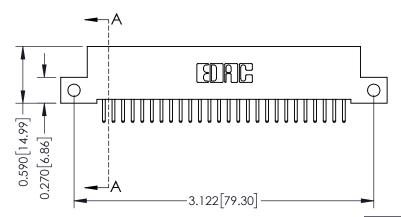

## **See Accompanying Pages for:**

- **Contact Bend Details**
- **Mounting Options**

THIS IS A C.A.D. GENERATED DRAWING DO NOT MAKE MANUAL REVISIONS TO MASTER. ISSUE NUMBER

ORIGINAL

1

| 342 / 392 Series Card Edge Connector<br>Contact Bend Detail |                                                                                                                                                                                                  | ACAD REFERENCE NO. 342 ENG MASTER |             |                  |        |
|-------------------------------------------------------------|--------------------------------------------------------------------------------------------------------------------------------------------------------------------------------------------------|-----------------------------------|-------------|------------------|--------|
|                                                             |                                                                                                                                                                                                  | DRAWN:                            | J.LEE       | DATE: OCT. 06/09 |        |
|                                                             |                                                                                                                                                                                                  | CHECKED:                          |             | DATE:            |        |
| TORONTO, ONTARIO                                            | THESE DRAWINGS AND SPECIFICATIONS ARE THE PROPERTY OF EDAC INC. AND SHALL NOT BE REPRODUCED, OR COPIED OR USED AS THE BASIS FOR THE MANUFACTURE OR SALE OF APPARATUS WITHOUT WRITTEN PERMISSION. | SCALE:                            | NTS         | SHEET :          | 2 OF 3 |
|                                                             |                                                                                                                                                                                                  | DRAWING                           | NUMBER      |                  | ISSUE  |
| YOUR CONNECTION TO QUALITY & SERVICE                        |                                                                                                                                                                                                  | 3                                 | 42 Assembly |                  | 1      |