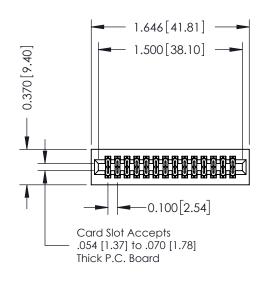

## **See Accompanying Pages for:**

- **Contact Bend Details**
- **Mounting Options**

| 342 / 392 Card Edge Connector |
|-------------------------------|
| Part Number: 392-028-520-201  |

CANADA

|   | ACAD REFERENCE NO | . 342 ENG MASTER |  |  |  |
|---|-------------------|------------------|--|--|--|
|   | DRAWN: J.LEE      | DATE: OCT. 06/09 |  |  |  |
|   | CHECKED:          | DATE:            |  |  |  |
|   | SCALE: NTS        | SHEET 1 OF 3     |  |  |  |
| , | DRAWING NUMBER    | ISSUE            |  |  |  |