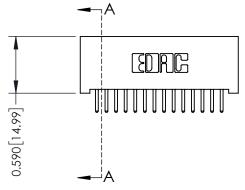

342 Assembly

THIS IS A C.A.D. GENERATED DRAWING DO NOT MAKE MANUAL REVISIONS TO MASTER. ISSUE NUMBER

ORIGINAL

1

| 342 / 392 Series Card Edge Connector<br>Contact Bend Detail |                                                                                                                                             | ACAD REFERENCE NO. 342 ENG MASTER |             |                  |        |  |
|-------------------------------------------------------------|---------------------------------------------------------------------------------------------------------------------------------------------|-----------------------------------|-------------|------------------|--------|--|
|                                                             |                                                                                                                                             | DRAWN:                            | J.LEE       | DATE: OCT. 06/09 |        |  |
| Comaci bena Deraii                                          | Confact bend Defail                                                                                                                         |                                   | CHECKED:    |                  | DATE:  |  |
|                                                             | ONTARIO  ARE THE PROPERTY OF EDAC INC. AND SHALL NOT BE REPRODUCED, OR COPIED OR USED AS THE BASIS FOR THE MANUFACTURE OR SALE OF APPARATUS | SCALE:                            | NTS         | SHEET :          | 2 OF 3 |  |
| TORONTO, ONTARIO                                            |                                                                                                                                             | DRAWING                           | NUMBER      |                  | ISSUE  |  |
| YOUR CONNECTION TO QUALITY & SERVICE                        |                                                                                                                                             | 3                                 | 42 Assembly |                  | 1      |  |