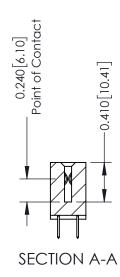

**Mounting Option** 

01-No Mounting Lugs

**Contact Detail** 

520-P.C. Tail .030x.018(0.76x0.46) - Tail LG=.185(4.70) .100 [2.54] Contact Spacing x .200 [5.08] Row Spacing

1