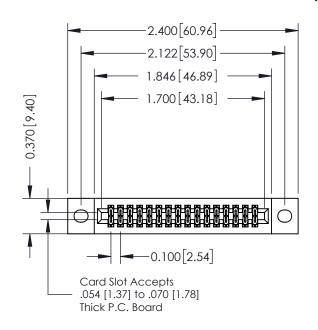

## **See Accompanying Pages for:**

- **Contact Bend Details**
- **Mounting Options**

| 342 / 392 Card Edge Connector |
|-------------------------------|
| Part Number: 392-032-520-202  |

YOUR CONNECTION TO QUALITY & SERVICE

342 ENG MASTER DATE: OCT. 06/09 J.LEE NTS SHEET 1 OF 3

342 Assembly

THIS IS A C.A.D. GENERATED DRAWING DO NOT MAKE MANUAL REVISIONS TO MASTER. ISSUE NUMBER

ORIGINAL

1

| 342 / 392 Series Card Edge Connector<br>Contact Bend Detail |                                                                                                                                     | ACAD REFERENCE NO. 342 ENG MASTER |             |          |          |
|-------------------------------------------------------------|-------------------------------------------------------------------------------------------------------------------------------------|-----------------------------------|-------------|----------|----------|
|                                                             |                                                                                                                                     | DRAWN:                            | J.LEE       | DATE: OC | T. 06/09 |
|                                                             |                                                                                                                                     | CHECKED:                          |             | DATE:    |          |
| EDAC INC                                                    | ARE THE PROPERTY OF EDAC INC.,AND — SHALL NOT BE REPRODUCED,OR COPIED OR USED AS THE BASIS FOR THE MANUFACTURE OR SALE OF APPARATUS | SCALE:                            | NTS         | SHEET :  | 2 OF 3   |
| TORONTO, ONTARIO                                            |                                                                                                                                     | DRAWING                           | NUMBER      |          | ISSUE    |
| YOUR CONNECTION TO QUALITY & SERVICE                        |                                                                                                                                     | 3                                 | 42 Assembly |          | 1        |