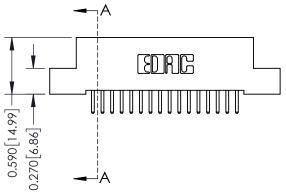

## 0.240 [6.10] Point of Contact 0.410[10.41] **SECTION A-A**

## **See Accompanying Pages for:**

- **Contact Bend Details**
- **Mounting Options**

| 342 / 392 Card Edge Connector |
|-------------------------------|
| Part Number: 392-032-520-202  |

YOUR CONNECTION TO QUALITY & SERVICE