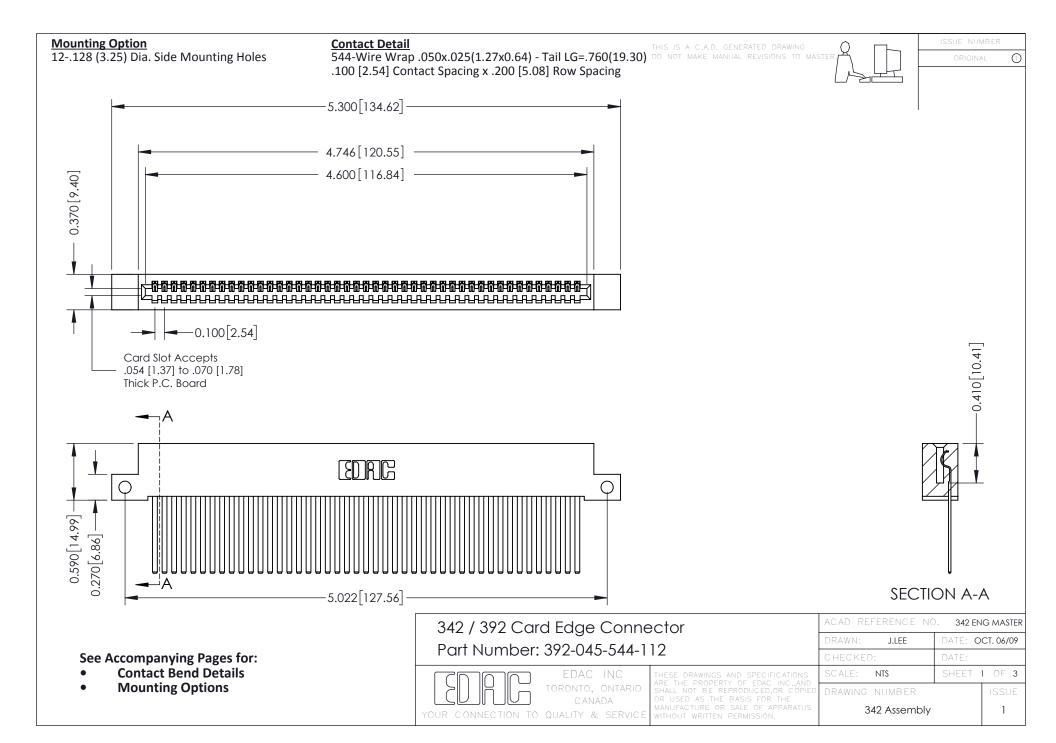

THIS IS A C.A.D. GENERATED DRAWING DO NOT MAKE MANUAL REVISIONS TO MASTER. ISSUE NUMBER

ORIGINAL

1



| 342 / 392 Series Card Edge Connector<br>Contact Bend Detail |                                                                                                                                                                                                  | ACAD REFERENCE NO. 342 ENG MASTER |             |                  |        |
|-------------------------------------------------------------|--------------------------------------------------------------------------------------------------------------------------------------------------------------------------------------------------|-----------------------------------|-------------|------------------|--------|
|