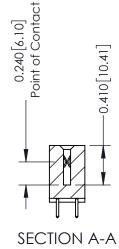

- **Mounting Options**

THIS IS A C.A.D. GENERATED DRAWING DO NOT MAKE MANUAL REVISIONS TO MASTER. ISSUE NUMBER

ORIGINAL

1

| 342 / 392 Series Card Edge Connector<br>Contact Bend Detail |                                                                                                                                                                                                  | ACAD REFERENCE NO. 342 ENG MASTER |             |                  |        |
|-------------------------------------------------------------|--------------------------------------------------------------------------------------------------------------------------------------------------------------------------------------------------|-----------------------------------|-------------|------------------|--------|
|                                                             |                                                                                                                                                                                                  | DRAWN:                            | J.LEE       | DATE: OCT. 06/09 |        |
|                                                             |                                                                                                                                                                                                  | CHECKED:                          |             | DATE:            |        |
| TORONTO, ONTARIO                                            | THESE DRAWINGS AND SPECIFICATIONS ARE THE PROPERTY OF EDAC INC. AND SHALL NOT BE REPRODUCED, OR COPIED OR USED AS THE BASIS FOR THE MANUFACTURE OR SALE OF APPARATUS WITHOUT WRITTEN PERMISSION. | SCALE:                            | NTS         | SHEET :          | 2 OF 3 |
|                                                             |                                                                                                                                                                                                  | DRAWING                           | NUMBER      |                  | ISSUE  |
| YOUR CONNECTION TO QUALITY & SERVICE                        |                                                                                                                                                                                                  | 3                                 | 42 Assembly |                  | 1      |