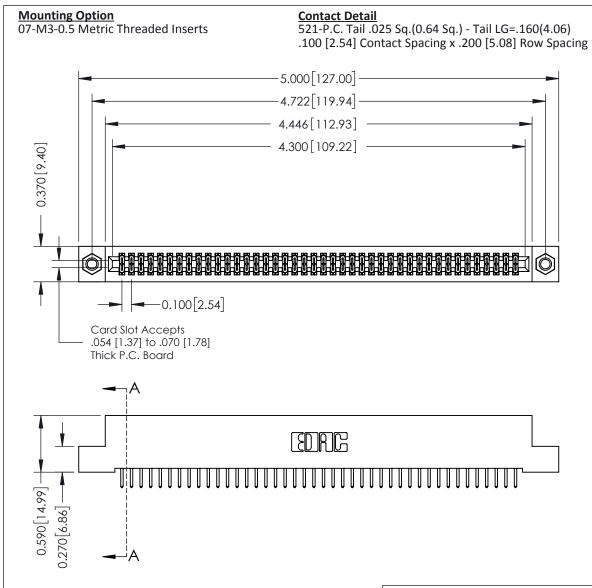

342 / 392 Card Edge Connector Part Number: 392-084-521-207

YOUR CONNECTION TO QUALITY & SERVICE

CANADA

J.LEE DATE: OCT. 06/09 SHEET 1 OF 3

342 ENG MASTER

342 Assembly

**See Accompanying Pages for: Contact Bend Details** 

- **Mounting Options**

THIS IS A C.A.D. GENERATED DRAWING DO NOT MAKE MANUAL REVISIONS TO MASTER. ISSUE NUMBER

ORIGINAL

1

| 342 / 392 Series Card Edge Connector<br>Contact Bend Detail |                                                                                                                                                                                                  | ACAD REFERENCE NO. 342 ENG MASTER |             |                  |        |
|-------------------------------------------------------------|--------------------------------------------------------------------------------------------------------------------------------------------------------------------------------------------------|-----------------------------------|-------------|------------------|--------|
|                                                             |                                                                                                                                                                                                  | DRAWN:                            | J.LEE       | DATE: OCT. 06/09 |        |
|                                                             |                                                                                                                                                                                                  | CHECKED:                          |             | DATE:            |        |
| TORONTO, ONTARIO                                            | THESE DRAWINGS AND SPECIFICATIONS ARE THE PROPERTY OF EDAC INC. AND SHALL NOT BE REPRODUCED, OR COPIED OR USED AS THE BASIS FOR THE MANUFACTURE OR SALE OF APPARATUS WITHOUT WRITTEN PERMISSION. | SCALE:                            | NTS         | SHEET :          | 2 OF 3 |
|                                                             |                                                                                                                                                                                                  | DRAWING                           | NUMBER      |                  | ISSUE  |
| YOUR CONNECTION TO QUALITY & SERVICE                        |                                                                                                                                                                                                  | 3                                 | 42 Assembly |                  | 1      |