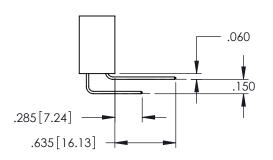

Contact Dimensions: 542-Wire Wrap .025 Sq.(0.64 Sq.) - Tail LG=.645(16.38) .100 (2.54) Contact Spacing x .200 (5.08) Row Spacing

THIS IS A C.A.D. GENERATED DRAWING DO NOT MAKE MANUAL REVISIONS TO MAS:

BOUL NUMBER

ORIGINAL

.160[4.06] POINT OF CONTACT

.150 [3.81]

-.330[8.38] CARD SLOT

1

- INSULATOR MATERIAL: THERMOPLASTIC PBT BLACK, UL 94V-0
- CONTACT MATERIAL; COPPER TIN ALLOY
  CONTACT PLATING: GOLD ON THE MATING AREA, TIN PLATING ON THE CONTACT TAILS, NICKEL UNDERPLATE