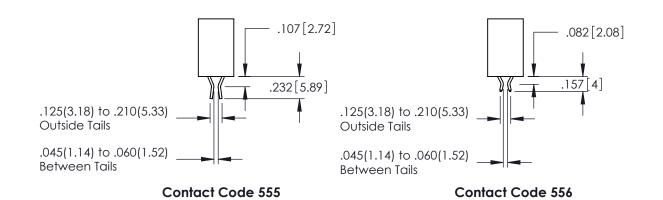

**SECTION A-A** 

**Contact Code 558** 

Contact Code 559

**Contact Code 560** 

- INSULATOR MATERIAL: THERMOPLASTIC POLYESTER, UL 94V-0 DAP MATERIAL AVAILABLE UPON REQUEST
- CONTACT MATERIAL; COPPER ALLOY

CONTACT PLATING: GOLD ON THE MATING AREA, TIN PLATING ON THE CONTACT TAILS, NICKEL UNDERPLATE

345/395 SERIES CARD EDGE CONNECTOR CONTACT CODE 555,556,558,559,560 DIMENSIONS

YOUR CONNECTION TO QUALITY & SERVICE

|    | ACAD REFERENCE    | NC | . 345-EN | IG-MASTER  |
|----|-------------------|----|----------|------------|
| 2  | DRAWN: R.STA.MONI | CA | DATE:M   | AY.16/2017 |
| J  | CHECKED:          |    | DATE:    |            |
| ,  | SCALE: 1:1        |    | SHEET    | 2 OF 2     |
| ED | DRAWING NUMBER    |    |          | ISSUE      |