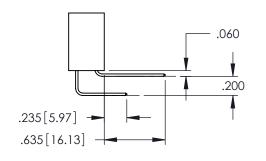

Contact Dimensions: 542-Wire Wrap .025 Sq.(0.64 Sq.) - Tail LG=.645(16.38) .100 (2.54) Contact Spacing x .200 (5.08) Row Spacing

THIS IS A C.A.D. GENERATED DRAWING DO NOT MAKE MANUAL REVISIONS TO MAS:

BOUL NUMBER

**SECTION A-A** 

**Contact Code 558** 

Contact Code 559

**Contact Code 560** 

- INSULATOR MATERIAL: THERMOPLASTIC POLYESTER, UL 94V-0 DAP MATERIAL AVAILABLE UPON REQUEST
- CONTACT MATERIAL; COPPER ALLOY

CONTACT PLATING: GOLD ON THE MATING AREA, TIN PLATING ON THE CONTACT TAILS, NICKEL UNDERPLATE