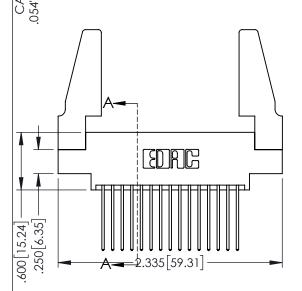

Contact Dimensions: 542-Wire Wrap .025 Sq.(0.64 Sq.) - Tail LG=.645(16.38) .100 (2.54) Contact Spacing x .200 (5.08) Row Spacing

THIS IS A C.A.D. GENERATED DRAWING DO NOT MAKE MANUAL REVISIONS TO MAS:

BOUL NUMBER

ORIGINAL

.160[4.06] POINT OF CONTACT

.150 [3.81]

-.330[8.38] CARD SLOT

1

- INSULATOR MATERIAL: THERMOPLASTIC PBT BLACK, UL 94V-0
- CONTACT MATERIAL; COPPER TIN ALLOY
  CONTACT PLATING: GOLD ON THE MATING AREA, TIN PLATING ON THE CONTACT TAILS, NICKEL UNDERPLATE