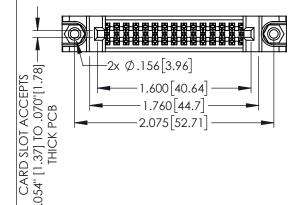

ORIGINAL

.160[4.06] POINT OF CONTACT

.150 [3.81]

-.330[8.38] CARD SLOT

1

- INSULATOR MATERIAL: THERMOPLASTIC PBT BLACK, UL 94V-0
- CONTACT MATERIAL; COPPER TIN ALLOY
  CONTACT PLATING: GOLD ON THE MATING AREA, TIN PLATING ON THE CONTACT TAILS, NICKEL UNDERPLATE

| 345/395 SERIES CARD EDGE CONNECTOR | R |
|------------------------------------|---|
| PART NUMBER: 395-030-542-888       |   |

TORONTO, ONTARIO CANADA

YOUR CONNECTION TO QUALITY & SERVICE

| THESE DRAWINGS AND SPECIFICATIONS<br>ARE THE PROPERTY OF EDAC INC.,AND<br>SHALL NOT BE REPRODUCED,OR COPIED |
|-------------------------------------------------------------------------------------------------------------|
| OR USED AS THE BASIS FOR THE<br>MANUFACTURE OR SALE OF APPARATUS                                            |
| WITHOUT WRITTEN PERMISSION.                                                                                 |