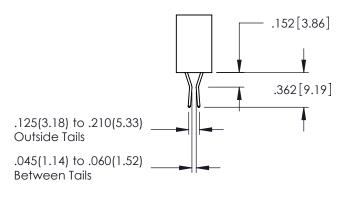

**SECTION A-A** 

**Contact Code 558** 

Contact Code 559

**Contact Code 560** 

- INSULATOR MATERIAL: THERMOPLASTIC POLYESTER, UL 94V-0 DAP MATERIAL AVAILABLE UPON REQUEST
- CONTACT MATERIAL; COPPER ALLOY

CONTACT PLATING: GOLD ON THE MATING AREA, TIN PLATING ON THE CONTACT TAILS, NICKEL UNDERPLATE