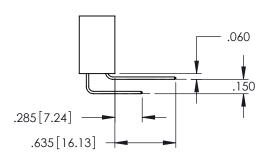

<u>Contact Dimensions:</u>
544-Wire Wrap .050x.025(1.27x0.64) - Tail LG=.750(19.05)
.100 (2.54) Contact Spacing x .200 (5.08) Row Spacing

THIS IS A C.A.D. GENERATED DRAWING DO NOT MAKE MANUAL REVISIONS TO MAS

345-ENG-MASTER

SECTION A-A

**Contact Code 558** 

Contact Code 559

**Contact Code 560** 

- INSULATOR MATERIAL: THERMOPLASTIC POLYESTER, UL 94V-0 DAP MATERIAL AVAILABLE UPON REQUEST
- CONTACT MATERIAL; COPPER ALLOY