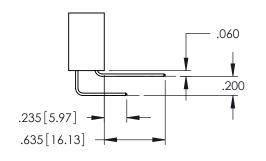

<u>Contact Dimensions:</u>
544-Wire Wrap .050x.025(1.27x0.64) - Tail LG=.750(19.05)
.100 (2.54) Contact Spacing x .200 (5.08) Row Spacing

THIS IS A C.A.D. GENERATED DRAWING DO NOT MAKE MANUAL REVISIONS TO MAS