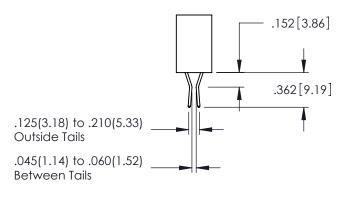

345-ENG-MASTER

SECTION A-A

**Contact Code 558** 

Contact Code 559

**Contact Code 560** 

- INSULATOR MATERIAL: THERMOPLASTIC POLYESTER, UL 94V-0 DAP MATERIAL AVAILABLE UPON REQUEST
- CONTACT MATERIAL; COPPER ALLOY

CONTACT PLATING: GOLD ON THE MATING AREA, TIN PLATING ON THE CONTACT TAILS, NICKEL UNDERPLATE

345/395 SERIES CARD EDGE CONNECTOR CONTACT CODE 555,556,558,559,560 DIMENSIONS

YOUR CONNECTION TO QUALITY & SERVICE