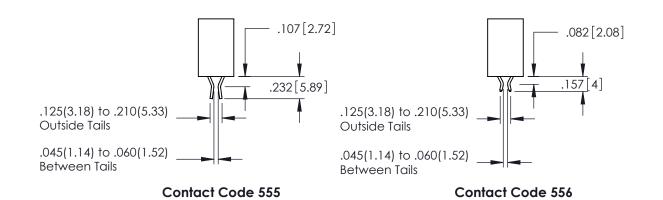

345-ENG-MASTER

SECTION A-A

**Contact Code 558** 

Contact Code 559

**Contact Code 560** 

- INSULATOR MATERIAL: THERMOPLASTIC POLYESTER, UL 94V-0 DAP MATERIAL AVAILABLE UPON REQUEST
- CONTACT MATERIAL; COPPER ALLOY

CONTACT PLATING: GOLD ON THE MATING AREA, TIN PLATING ON THE CONTACT TAILS, NICKEL UNDERPLATE

345/395 SERIES CARD EDGE CONNECTOR CONTACT CODE 555,556,558,559,560 DIMENSIONS

YOUR CONNECTION TO QUALITY & SERVICE