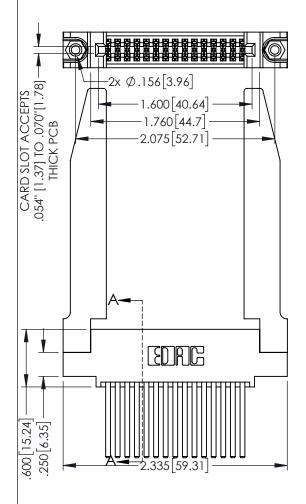

<u>Contact Dimensions:</u>
544-Wire Wrap .050x.025(1.27x0.64) - Tail LG=.750(19.05)
.100 (2.54) Contact Spacing x .200 (5.08) Row Spacing

THIS IS A C.A.D. GENERATED DRAWING DO NOT MAKE MANUAL REVISIONS TO MAS

ORIGINAL

1

INSULATOR MATERIAL: THERMOPLASTIC PBT BLACK, UL 94V-0

 CONTACT MATERIAL; COPPER TIN ALLOY
 CONTACT PLATING: GOLD ON THE MATING AREA, TIN PLATING ON THE CONTACT TAILS, NICKEL UNDERPLATE

| 345/395 | SERIES CARD EDGE CON  | NECTOR |
|---------|-----------------------|--------|
| PART NU | MBER: 395-030-544-578 |        |