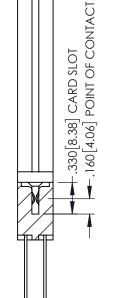

345-ENG-MASTER

SECTION A-A

**Contact Code 558** 

Contact Code 559

**Contact Code 560** 

- INSULATOR MATERIAL: THERMOPLASTIC POLYESTER, UL 94V-0 DAP MATERIAL AVAILABLE UPON REQUEST
- CONTACT MATERIAL; COPPER ALLOY