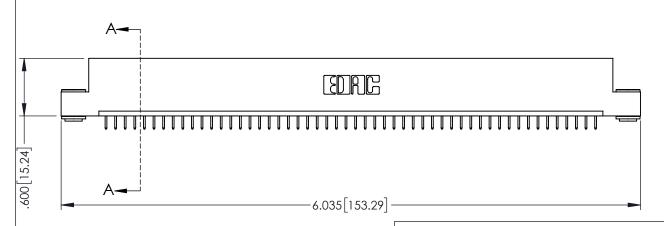

<u>Contact Dimensions:</u>
525-P.C. Tail .018 Sq.(0.46 Sq.) - Tail LG=.150(3.81)
.100 (2.54) Contact Spacing x .200 (5.08) Row Spacing

..330[8.38] CARD SLOT .160[4.06] POINT OF CONTACT **SECTION A-A** 

INSULATOR MATERIAL: THERMOPLASTIC PBT BLACK, UL 94V-0

CONTACT MATERIAL; COPPER TIN ALLOY CONTACT PLATING: GOLD ON THE MATING AREA, TIN PLATING ON THE CONTACT TAILS, NICKEL UNDERPLATE

345/395 SERIES CARD EDGE CONNECTOR PART NUMBER: 395-052-525-103