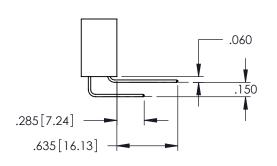

<u>Contact Dimensions:</u>
525-P.C. Tail .018 Sq.(0.46 Sq.) - Tail LG=.150(3.81)
.100 (2.54) Contact Spacing x .200 (5.08) Row Spacing

..330[8.38] CARD SLOT .160[4.06] POINT OF CONTACT **SECTION A-A** 

INSULATOR MATERIAL: THERMOPLASTIC PBT BLACK, UL 94V-0

CONTACT MATERIAL; COPPER TIN ALLOY CONTACT PLATING: GOLD ON THE MATING AREA, TIN PLATING ON THE CONTACT TAILS, NICKEL UNDERPLATE

345/395 SERIES CARD EDGE CONNECTOR PART NUMBER: 395-052-525-103