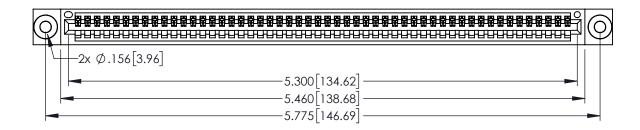

<u>Contact Dimensions:</u>
525-P.C. Tail .018 Sq.(0.46 Sq.) - Tail LG=.150(3.81)
.100 (2.54) Contact Spacing x .200 (5.08) Row Spacing

..330[8.38] CARD SLOT .160[4.06] POINT OF CONTACT **SECTION A-A** 

INSULATOR MATERIAL: THERMOPLASTIC PBT BLACK, UL 94V-0

CONTACT MATERIAL; COPPER TIN ALLOY CONTACT PLATING: GOLD ON THE MATING AREA, TIN PLATING ON THE CONTACT TAILS, NICKEL UNDERPLATE

345/395 SERIES CARD EDGE CONNECTOR PART NUMBER: 395-052-525-103