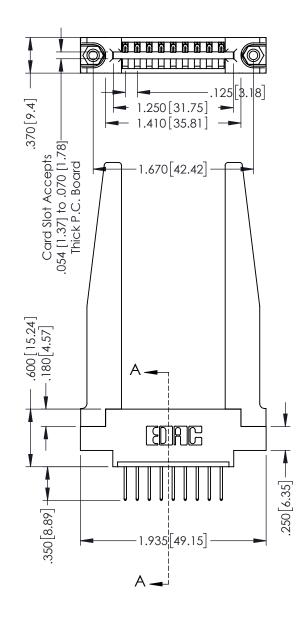

THIS IS A C.A.D. GENERATED DRAWING DO NOT MAKE MANUAL REVISIONS TO MASTER.

ISSUE NUMBER

ORIGINAL

1

346/396 SERIES CARD EDGE CONNECTOR PART NUMBER: 396-009-526-678

YOUR CONNECTION TO QUALITY & SERVICE

**EDAC INC** TORONTO, ONTARIO CANADA

346-ENG-MASTER

**SECTION A-A** 

INSULATOR MATERIAL: THERMOPLASTIC POLYESTER, UL 94V-0 CONTACT MATERIAL; COPPER, NICKEL, TIN ALLOY CA-725 CONTACT PLATING: GOLD ON THE MATING AREA, TIN-LEAD ON THE CONTACT TAILS, NICKEL UNDERPLATE

Slot Depth Point of Contact .330[8.38] : .160[4.06] |

ISSUE NUMBER ORIGINAL 1

## 346/396 SERIES CARD EDGE CONNECTOR CONTACT CODE 555,556,558,559,560 DIMENSIONS

YOUR CONNECTION TO QUALITY & SERVICE

**EDAC INC** TORONTO, ONTARIO CANADA

THESE DRAWINGS AND SPECIFICATIONS ARE THE PROPERTY OF EDAC INC.,AND SHALL NOT BE REPRODUCED, OR COPIED OR USED AS THE BASIS FOR THE MANUFACTURE OR SALE OF APPARATUS WITHOUT WRITTEN PERMISSION.