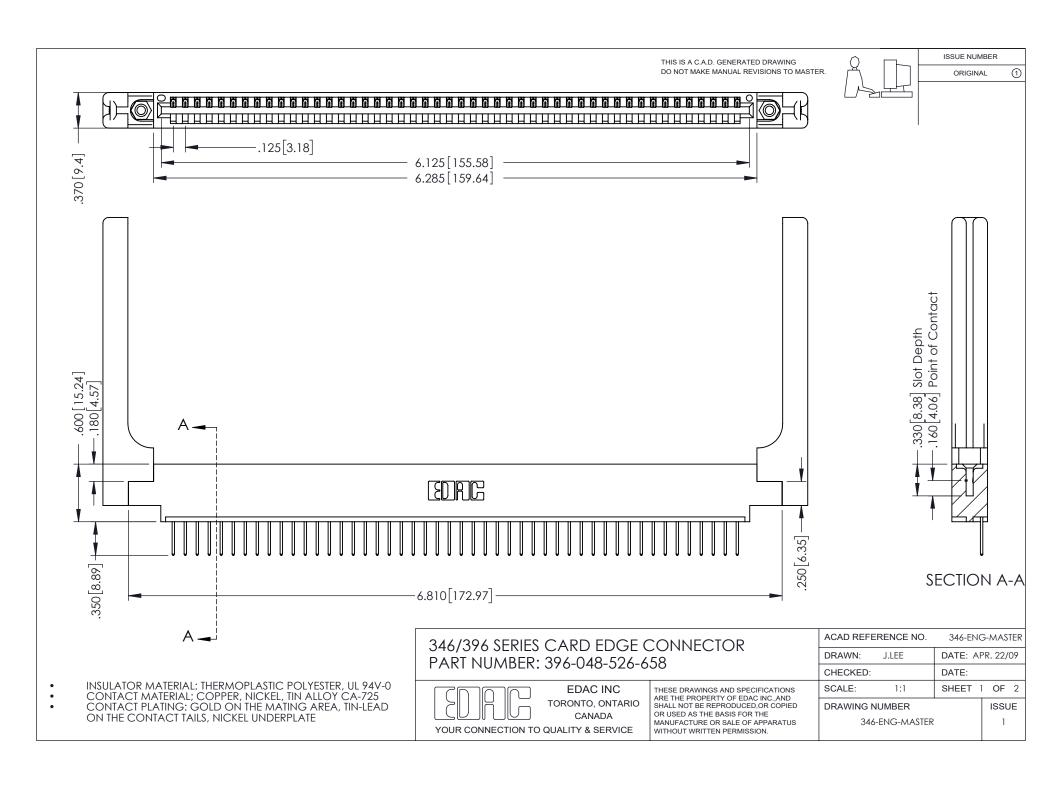

ISSUE NUMBER ORIGINAL 1

## **Contact Code 556**

INSULATOR MATERIAL: THERMOPLASTIC POLYESTER, UL 94V-0 CONTACT MATERIAL; COPPER, NICKEL, TIN ALLOY CA-725 CONTACT PLATING: GOLD ON THE MATING AREA, TIN-LEAD

ON THE CONTACT TAILS, NICKEL UNDERPLATE

## 346/396 SERIES CARD EDGE CONNECTOR CONTACT CODE 555,556,558,559,560 DIMENSIONS

YOUR CONNECTION TO QUALITY & SERVICE

**EDAC INC** TORONTO, ONTARIO CANADA

THESE DRAWINGS AND SPECIFICATIONS ARE THE PROPERTY OF EDAC INC.,AND SHALL NOT BE REPRODUCED, OR COPIED OR USED AS THE BASIS FOR THE MANUFACTURE OR SALE OF APPARATUS WITHOUT WRITTEN PERMISSION.