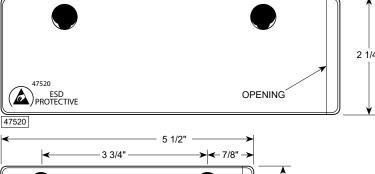

## **Electrical Properties:**

- Rtt:  $1 \times 10^4$  to  $< 1 \times 10^{11}$  ohms per ANSI/ESD STM11.11
- Electrostatic Charge Generation: < 50 volts per EIA-541

| Item # | Description             | Size                           | Insert Size                | Packaging |
|--------|-------------------------|--------------------------------|----------------------------|-----------|
| 47520  | Dissipative Card Holder | 2-1/4" x 6-1/2" (57 x 165 mm)  | 1-1/2" x 6" (38 x 152 mm)  | 25/PK     |
| 47521  | Dissipative Card Holder | 3-3/4" x 5-1/2" (95 x 140 mm)  | 3" x 5" (76 x 127 mm)      | 25/PK     |
| 47522  | Dissipative Card Holder | 4-1/4" x 7-3/4" (108 x 197 mm) | 3-3/4" x 7" (102 x 179 mm) | 25/PK     |