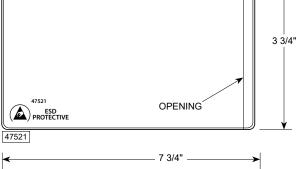

## **Electrical Properties:**

- Rtt:  $1 \times 10^4$  to  $< 1 \times 10^{11}$  ohms per ANSI/ESD STM11.11
- Electrostatic Charge Generation: < 50 volts per EIA-541

| Item # | Description             | Size                           | Insert Size                | Packaging |
|--------|-------------------------|--------------------------------|----------------------------|-----------|
| 47520  | Dissipative Card Holder | 2-1/4" x 6-1/2" (57 x 165 mm)  | 1-1/2" x 6" (38 x 152 mm)  | 25/PK     |
| 47521  | Dissipative Card Holder | 3-3/4" x 5-1/2" (95 x 140 mm)  | 3" x 5" (76 x 127 mm)      | 25/PK     |
| 47522  | Dissipative Card Holder | 4-1/4" x 7-3/4" (108 x 197 mm) | 3-3/4" x 7" (102 x 179 mm) | 25/PK     |