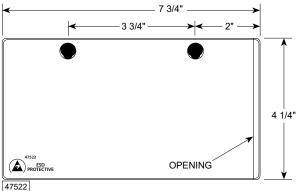

## **Electrical Properties:**

- Rtt:  $1 \times 10^4$  to  $< 1 \times 10^{11}$  ohms per ANSI/ESD STM11.11
- Electrostatic Charge Generation: < 50 volts per EIA-541

| Item # | Description             | Size                           | Insert Size                | Packaging |
|--------|-------------------------|--------------------------------|----------------------------|-----------|
| 47520  | Dissipative Card Holder | 2-1/4" x 6-1/2" (57 x 165 mm)  | 1-1/2" x 6" (38 x 152 mm)  | 25/PK     |
| 47521  | Dissipative Card Holder | 3-3/4" x 5-1/2" (95 x 140 mm)  | 3" x 5" (76 x 127 mm)      | 25/PK     |
| 47522  | Dissipative Card Holder | 4-1/4" x 7-3/4" (108 x 197 mm) | 3-3/4" x 7" (102 x 179 mm) | 25/PK     |