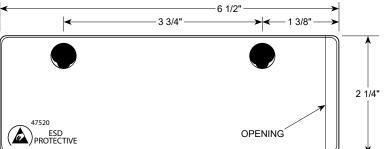

## **Electrical Properties:**

- Rtt:  $1 \times 10^4$  to  $< 1 \times 10^{11}$  ohms per ANSI/ESD STM11.11
- Electrostatic Charge Generation: < 50 volts per EIA-541

| Item # | Description             | Size                           | Insert Size                | Packaging |
|--------|-------------------------|--------------------------------|----------------------------|-----------|
| 47520  | Dissipative Card Holder | 2-1/4" x 6-1/2" (57 x 165 mm)  | 1-1/2" x 6" (38 x 152 mm)  | 25/PK     |
| 47521  | Dissipative Card Holder | 3-3/4" x 5-1/2" (95 x 140 mm)  | 3" x 5" (76 x 127 mm)      | 25/PK     |
| 47522  | Dissipative Card Holder | 4-1/4" x 7-3/4" (108 x 197 mm) | 3-3/4" x 7" (102 x 179 mm) | 25/PK     |