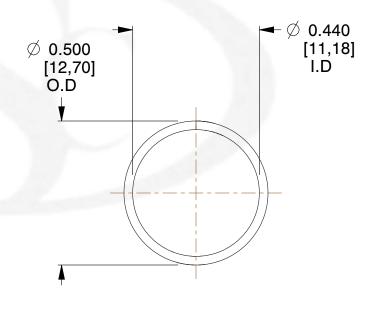

## **NOTES:**

Material : Hard Drawn
Finish : Glod Irridite

3. Ends: Closed

4. Total Coils: 10.000

5. Sugg. Max. Deflection : 0.120 (in)6. Sugg. Max. Load : 2.300 (lbs)

7. All Drawing Dimensions are in Inches [mm]