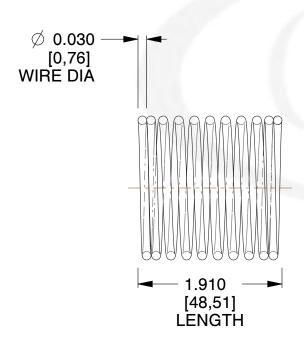

## **NOTES:**

Material : Hard Drawn
Finish : Glod Irridite

3. Ends: Closed

4. Total Coils: 10.000

5. Sugg. Max. Deflection : 0.120 (in)6. Sugg. Max. Load : 2.300 (lbs)

7. All Drawing Dimensions are in Inches [mm]