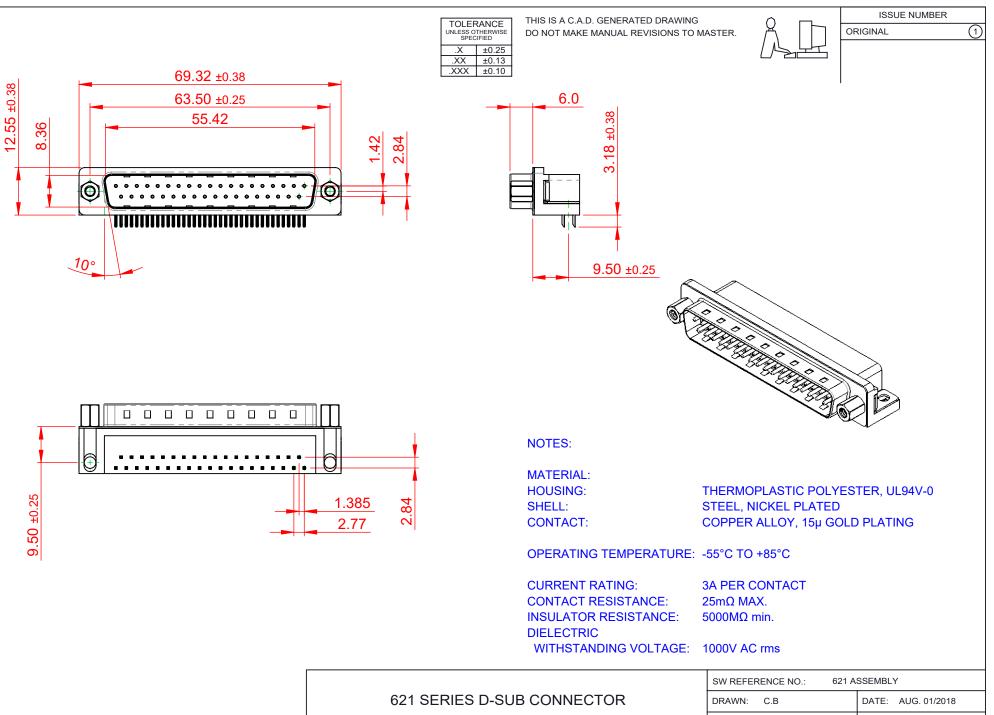

| SW REFERENCE NO.: 621 ASSEMBLY        |                    |
|---------------------------------------|--------------------|
| DRAWN: C.B                            | DATE: AUG. 01/2018 |
| CHECKED:                              | DATE:              |
| SCALE: 1:1                            | SHEET 1 OF 1       |
| DRAWING NUMBER: 621-037-368-013 ISSUE |                    |
| PART NUMBER: 621-037-368-013 1        |                    |