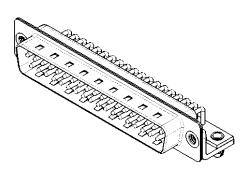

(1)

NOTES:

MATERIAL: HOUSING: PA6T, UL94V-0 SHELL: STEEL, Sn or Ni PLATED CONTACT: PRECISION MACHINED COPPER ALLOY SEE ORDERING GUIDE FOR CONTACT PLATING

0.80

OPERATING TEMPERATURE: -55°C ~ 125°C

CURRENT RATING: 5A PER CONTACT CONTACT RESISTANCE: 10mΩ MAX. INSULATOR RESISTANCE: 5000MΩ min. DIELECTRIC WITHSTANDING VOLTAGE: 1000V AC rms