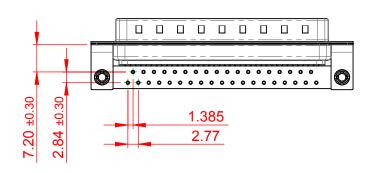

TOLERANCE<br/>UNLESS OTHERWIBE<br/>SPECIFICATION
THIS IS A C.A.D. GENERATED DRAWING<br/>DO NOT MAKE MANUAL REVISIONS TO MASTER.
ISSUE NUMBER

X
±0.25

XX
±0.13

.XXX
±0.10

11.0 ±0.3
11.0 ±0.3

6.10
Image: Comparison of the second se

(1)

NOTES:

MATERIAL: HOUSING: PA6T, UL94V-0 SHELL: STEEL, Sn or Ni PLATED CONTACT: PRECISION MACHINED COPPER ALLOY SEE ORDERING GUIDE FOR CONTACT PLATING

0.80

OPERATING TEMPERATURE: -55°C ~ 125°C

CURRENT RATING: 5A PER CONTACT CONTACT RESISTANCE: 10mΩ MAX. INSULATOR RESISTANCE: 5000MΩ min. DIELECTRIC WITHSTANDING VOLTAGE: 1000V AC rms