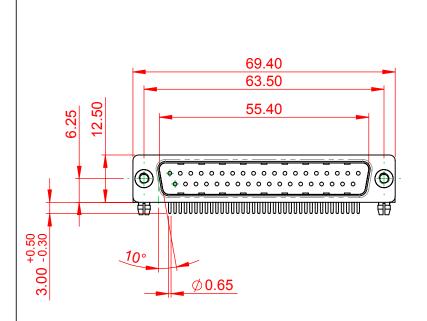

TOLERANCE<br/>UNLESS OTHERWIBE<br/>SPECIFICATION
THIS IS A C.A.D. GENERATED DRAWING<br/>DO NOT MAKE MANUAL REVISIONS TO MASTER.
ISSUE NUMBER

X
±0.25

XX
±0.13

.XXX
±0.10

11.0 ±0.3
11.0 ±0.3

6.10
Image: Comparison of the second se

(1)

NOTES:

MATERIAL: HOUSING: PA6T, UL94V-0 SHELL: STEEL, Sn or Ni PLATED CONTACT: PRECISION MACHINED COPPER ALLOY SEE ORDERING GUIDE FOR CONTACT PLATING

0.80

OPERATING TEMPERATURE: -55°C ~ 125°C

CURRENT RATING: 5A PER CONTACT CONTACT RESISTANCE: 10mΩ MAX. INSULATOR RESISTANCE: 5000MΩ min. DIELECTRIC WITHSTANDING VOLTAGE: 1000V AC rms