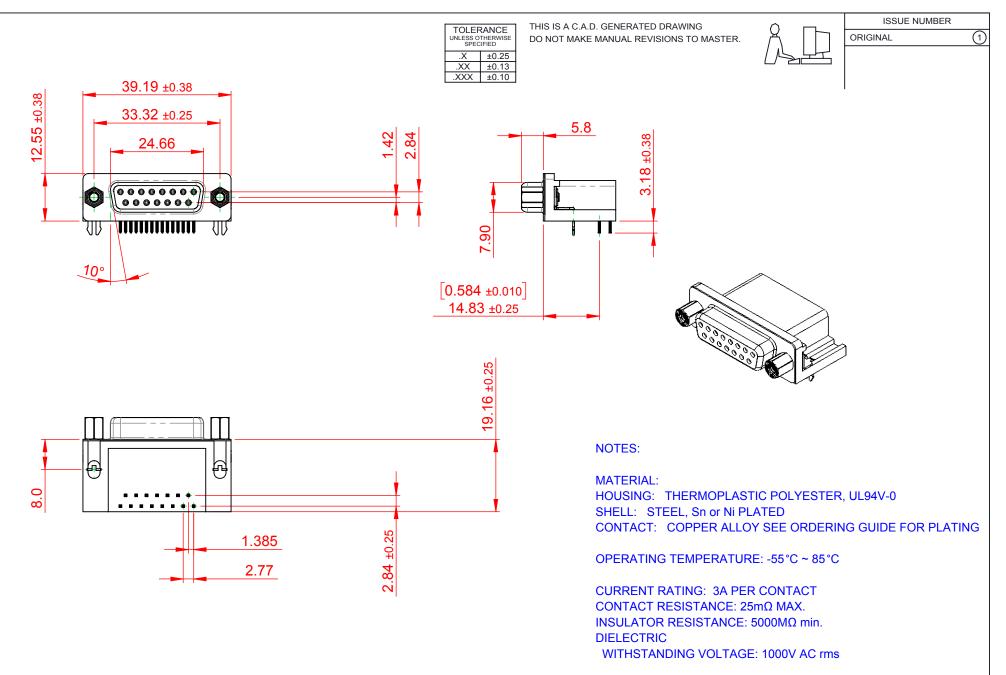

|  | 626 SERIES D-SUB CONNECTOR           |                                                                      | SW REFERENCE NO.: 626 ASSEMBLY |                  |       |
|--|--------------------------------------|----------------------------------------------------------------------|--------------------------------|------------------|-------|
|  |                                      |                                                                      | DRAWN: C.B                     | DATE: AUG. 01/20 | 018   |
|  |                                      |                                                                      | CHECKED:                       | DATE:            |       |
|  | EDAC INC                             | THESE DRAWINGS AND SPECIFICATIONS<br>ARE THE PROPERTY OF EDAC INCAND | SCALE: 1:1                     | SHEET 1 OF       | 1     |
|  | TORONTO, ONTARIO<br>CANADA           | SHALL NOT BE REPRODUCED, OR COPIED<br>OR USED AS THE BASIS FOR THE   | DRAWING NUMBER: 626-015-       | 362-533          | ISSUE |
|  | YOUR CONNECTION TO QUALITY & SERVICE | MANUFACTURE OR SALE OF APPARATUS<br>WITHOUT WRITTEN PERMISSION.      | PART NUMBER: 626-015-          | 362-533          | 1     |