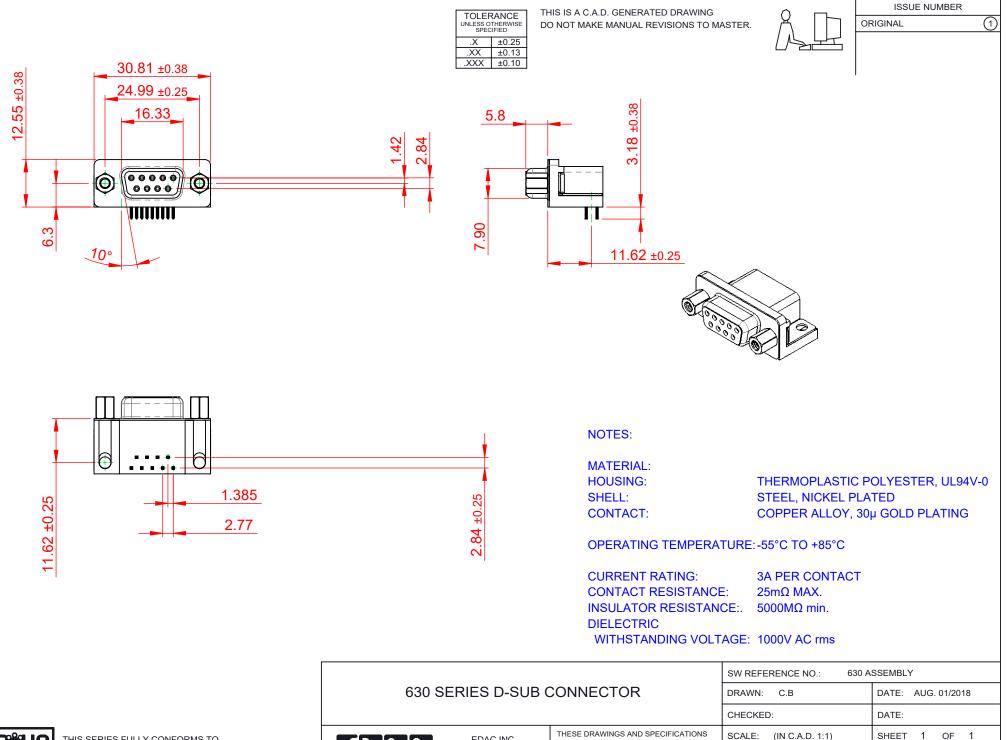

COMPLIANT

THIS SERIES FULLY CONFORMS TO THE EUROPEAN UNION DIRECTIVES 2011/65/EU FOR RoHS COMPLIANCY.

|  | 630 SERIES D-SUB CONNECTOR             |                                                                                                                                                                                                                | DRAWN: C.B                      |                 | DATE: AUG. 01/2018 |       |
|--|----------------------------------------|----------------------------------------------------------------------------------------------------------------------------------------------------------------------------------------------------------------|---------------------------------|-----------------|--------------------|-------|
|  |                                        |                                                                                                                                                                                                                | CHECKED:                        |                 | DATE:              |       |
|  | EDAC INC<br>TORONTO, ONTARIO<br>CANADA | THESE DRAWINGS AND SPECIFICATIONS<br>ARE THE PROPERTY OF EDAC INC.,AND<br>SHALL NOT BE REPRODUCED,OR COPIED<br>OR USED AS THE BASIS FOR THE<br>MANUFACTURE OR SALE OF APPARATUS<br>WITHOUT WRITTEN PERMISSION. | SCALE:                          | (IN C.A.D. 1:1) | SHEET 1 OF         | 1     |
|  |                                        |                                                                                                                                                                                                                | DRAWING NUMBER: 630-009-640-013 |                 | 640-013            | ISSUE |
|  | YOUR CONNECTION TO QUALITY & SERVICE   |                                                                                                                                                                                                                | PART NU                         | MBER: 630-009-6 | 640-013            | 1     |